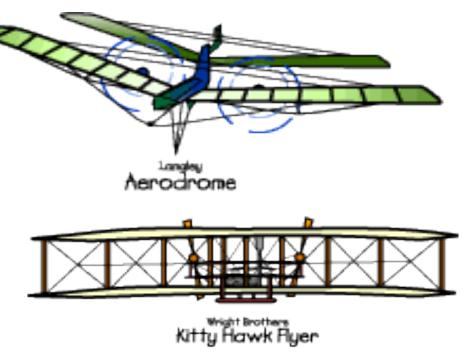

Langley's Aerodrome Samuel Langley was an astronomer, who realized that power was needed to help man fly. He built a model of a plane, which he called an aerodrome, that included a **steampowered engine**. In 1891, his model flew for 3/4s of a mile before running out of fuel.Langley received a \$50,000 grant to build a full sized aerodrome. **Leonardo da Vinci** made the first real studies of flight in the 1480's. He had over 100 drawings that illustrated his theories on flight.