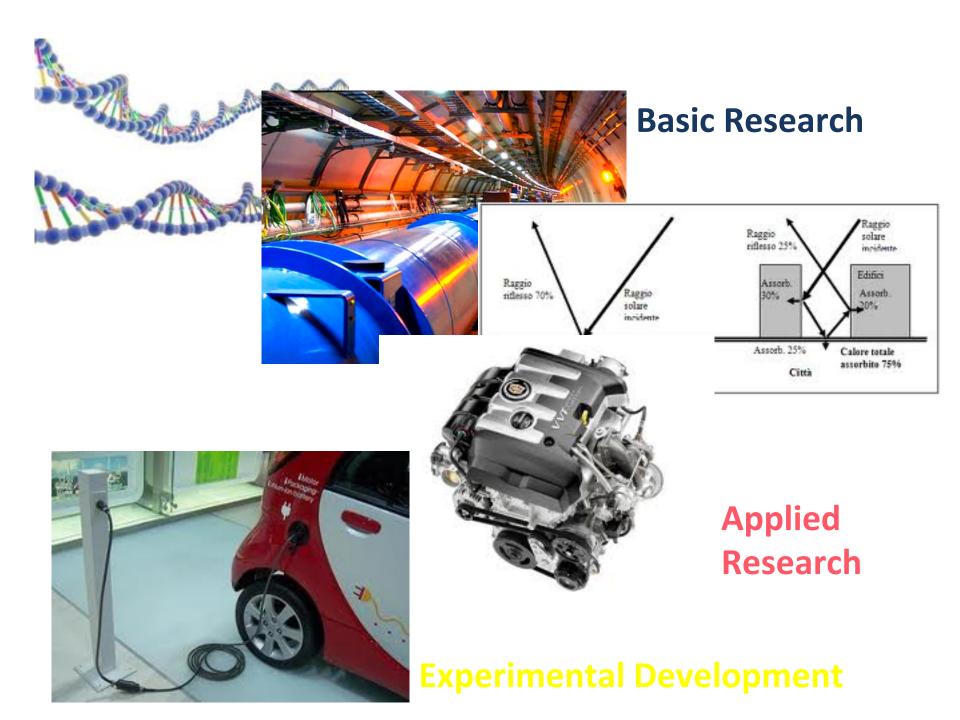

#### R&D can be broken down in:

Basic research is experimental or theoretical work undertaken primarily to acquire new knowledge of the underlying foundations of phenomena and observable facts, without any particular application or use in view.

Applied research is also original investigation undertaken in order to acquire new knowledge. It is, however, directed primarily towards a specific practical aim or objective.

Experimental development is systematic work, drawing on knowledge gained from research and practical experience, that is directed to producing new materials, products and devices; to installing new processes, systems and services; or to improving substantially those already produced or installed.

An example for Social Sciences

A theoretical study on the determinants of regional economic growth is **basic research**.

The same study aimed at providing empirical evidence, to support the strategies and policies of a regional government, is applied research.

The development of operational models, based on previous empirical evidence, aimed at reducing disparities across regions is experimental development.