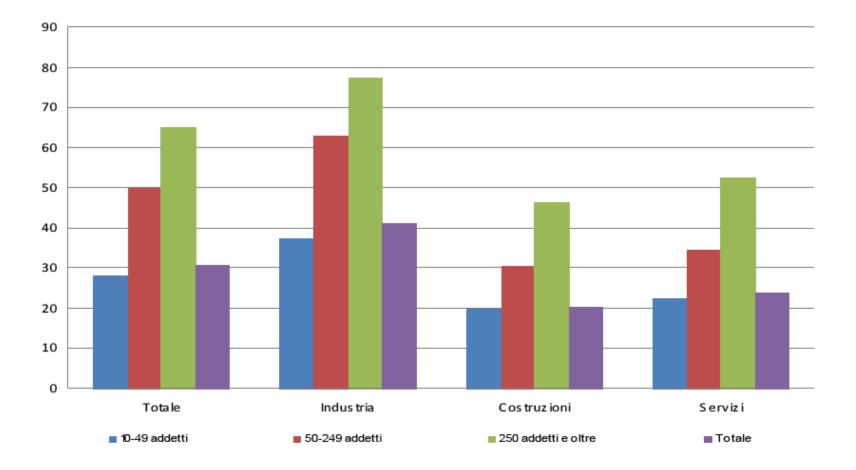

## Italian version of the Community Innovation Survey (CIS)

Figura 1 - Imprese innovatrici per macrosettore e classe di addetti - Anni 2006-2008 (in percentuale del totale)