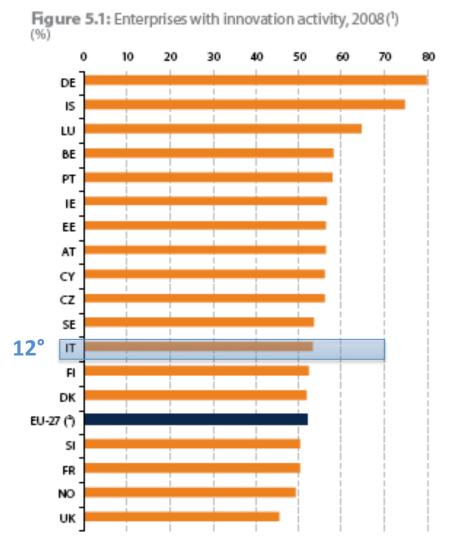

of new ideas, goods, services, and practices which are intended to be useful...

... the use of a new technology, item, or process to change what goods and services are provided, the way they are produced, or the way they are distributed...

... the conversion of new knowledge into economic and social benefits – now acknowledged to take place as the result of complex long-term interactions between many players in an innovation system...

#### What does it mean "being innovative"...

... for a firm?

... for a country?

... for a sector?

... over time?

## Italian version of the Community Innovation Survey (CIS)

Figura 1 - Imprese innovatrici per macrosettore e classe di addetti - Anni 2006-2008 (in percentuale del totale)



### European data from the Community Innovation Survey (CIS)



## Some preliminary (operational) definitions

Science: it is the development of *abstract knowledge*, not "finalised"  $\rightarrow$  it can be considered a public good, with the aim of making results publicly known

**Technology**: it is the "finalisation" of scientific knowledge  $\rightarrow$  it can be considered a more "private" good, used to make profits and increase market shares...

... But it can be more generically considered the "social relation" of resources within the firm  $\rightarrow$  "how" firms produce

**Technics**: operationalization of science and technology in specific projects, machinery, processes, products...

Invention: a new idea, that has not been created technically, yet  $\rightarrow$  it might even NOT lead to an innovation (flying machines by Leonardo da