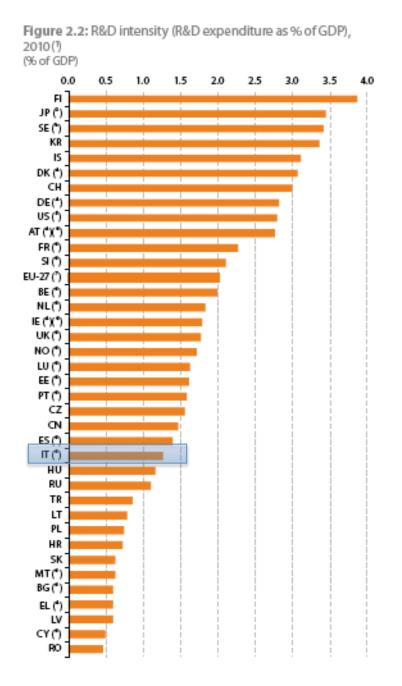

#### We know Italy is lacking behind...

%

Absolute values

| SPESA PER R&S INTRA MUROS (VALORI IN MILIONI DI EURO)                                                                     |         |  |
|---------------------------------------------------------------------------------------------------------------------------|---------|--|
| Spesa per R&S intra- muros (totale)                                                                                       | 19.209  |  |
| Rapporto sul PIL (valore %)                                                                                               | 1,26%   |  |
| SPESA PER R&S INTRA MUROS PER SETTORE ISTITUZIONALE<br>(VALORI IN MILIONI DI EURO)                                        |         |  |
| Imprese                                                                                                                   | 10.238  |  |
| Università                                                                                                                | 5.812   |  |
| Istituzioni pubbliche                                                                                                     | 2.525   |  |
| Istituzioni non profit                                                                                                    | 634     |  |
| ADDETTI ALLA R&S INTRA-MUROS PER SETTORE<br>ISTITUZIONALE (UNITÀ ESPRESSE IN EQUIVALENTI TEMPO<br>PIENO) – TOTALE ADDETTI |         |  |
| Imprese                                                                                                                   | 109.768 |  |
| Università                                                                                                                | 74.949  |  |
| Istituzioni pubbliche                                                                                                     | 33.540  |  |
| Istituzioni non profit                                                                                                    | 8.027   |  |