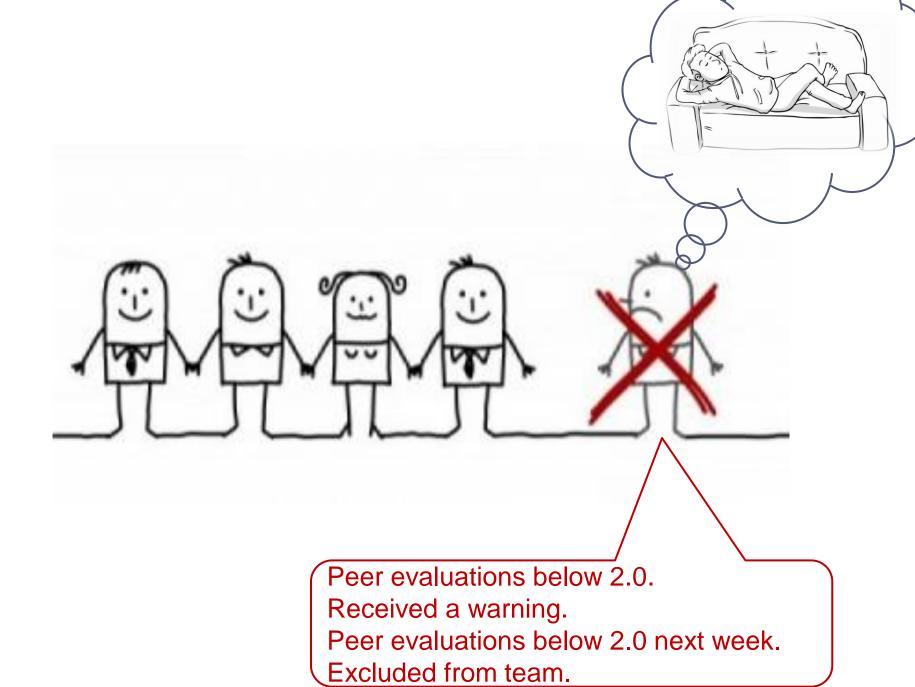

### Your Grade

X-Culture = 30% of the course grade

- 30% weekly surveys
  - 3% each
- 40% peer evaluations
  - Effort, intellectual contribution, leadership, friendliness, work done
- 30% report quality
  - Executive summary, economic viability, formatting, plagiarism