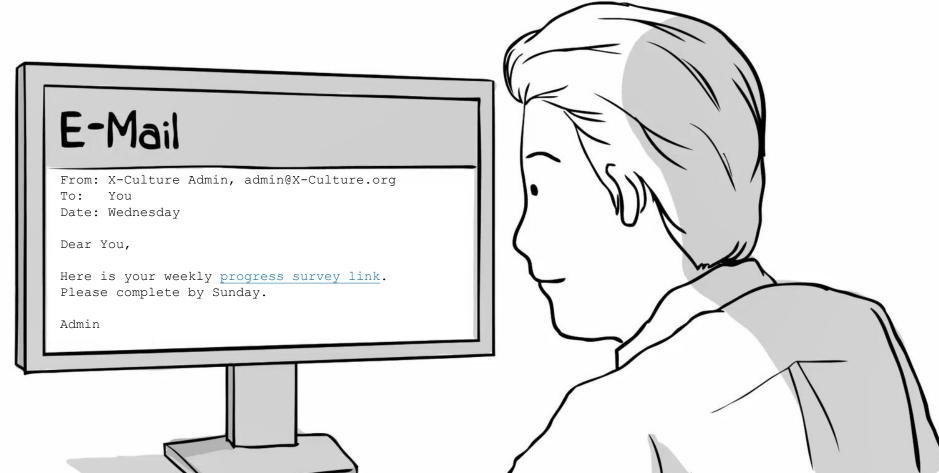

### Your Grade

X-Culture = 30% of the course grade

- 30% weekly surveys
  - 3% each
- 40% peer evaluations
  - Effort, intellectual contribution, leadership, friendliness, work done
- 30% report quality
  - Executive summary, economic viability, formatting, plagiarism