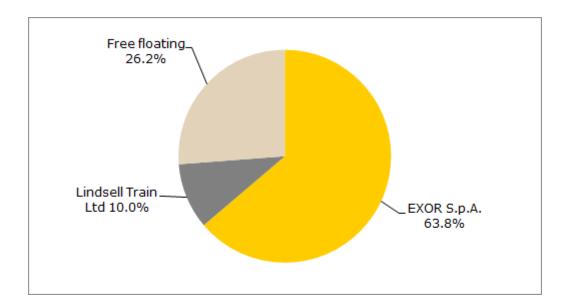

At 1 July 2016 the shareholding structure of Juventus Football Club S.p.A. was as follows:

An updated view of the main preferred shareholders can be found on the web site of the public authority regulating the Italian Stock Exchange, CONSOB - Commissione Nazionale per le Società e la Borsa -www.consob.it