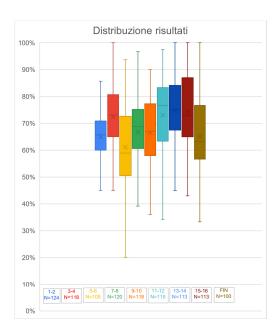

| #        | Cognome                         | Nome                                    | Matricola              |            |                |                |                | TEN             |                  |                  |                   |            | %                 | TOTALE       |
|----------|---------------------------------|-----------------------------------------|------------------------|------------|----------------|----------------|----------------|-----------------|------------------|------------------|-------------------|------------|-------------------|--------------|
| 1        | Pellumbi                        | Perparim                                | EC0102372              | 1-2<br>69% | <b>3-4</b> 90% | <b>5-6</b> 86% | <b>7-8</b> 97% | <b>9-10</b> 88% | <b>11-12</b> 91% | <b>13-14</b> 87% | <b>15-16</b> 100% | 97%        | COMPL.<br>100%    | PUNTI<br>995 |
| 2        | Dante<br>ROSS                   | Emanuele<br>GIULIA                      | EC0101894<br>EC0101998 | 80%<br>71% | 92%<br>89%     | 73%<br>91%     | 85%<br>83%     | 85%<br>78%      | 96%<br>94%       | 89%<br>82%       | 94%<br>87%        | 93%<br>83% | 100%<br>100%      | 982<br>938   |
| 4        | Cusin                           | Lucrezia                                | EC0102364              | 79%        | 88%            | 77%            | 71%            | 85%             | 82%              | 84%              | 98%               | 87%        | 100%              | 930          |
| 5<br>6   | Maria<br>Tomat                  | Andrea<br>Tommaso                       | EC0101978<br>EC0102385 | 84%<br>71% | 85%<br>88%     | 72%<br>77%     | 84%<br>69%     | 82%<br>85%      | 89%<br>86%       | 89%<br>84%       | 90%<br>98%        | 73%<br>90% | 100%<br>100%      | 927<br>927   |
| 7<br>8   | Facchin<br>Guercia              | Giacomo<br>Giorgia                      | EC0102028<br>EC0101932 | 72%<br>93% | 89%<br>72%     | 80%<br>78%     | 76%<br>80%     | 88%<br>90%      | 83%<br>93%       | 84%<br>59%       | 96%<br>90%        | 80%<br>93% | 100%<br>100%      | 926<br>926   |
| 9        | Ragazzo                         | Silvy                                   | EC0101995              | 76%        | 87%            | 75%            | 91%            | 85%             | 95%              | 100%             | 72%               | 67%        | 100%              | 925          |
| 10<br>11 | Devetak<br>Tremuli              | Lorenzo<br>Maria                        | EC0101895<br>EC0102013 | 71%<br>76% | 89%<br>87%     | 80%<br>75%     | 76%<br>75%     | 88%<br>90%      | 82%<br>96%       | 84%<br>89%       | 98%<br>92%        | 80%<br>70% | 100%<br>100%      | 924<br>924   |
| 12<br>13 | Abbattista<br>Spanghero         | Alessio<br>Martina                      | EC0101882<br>EC0102398 | 64%<br>76% | 89%<br>94%     | 94%<br>59%     | 76%<br>83%     | 76%<br>71%      | 86%<br>92%       | 87%<br>82%       | 87%<br>76%        | 83%<br>90% | 100%<br>100%      | 918<br>913   |
| 14       | Gallas                          | Angelica                                | EC0101811              | 85%        | 73%            | 59%            | 87%            | 80%             | 91%              | 84%              | 68%               | 100%       | 100%              | 912          |
| 15<br>16 | Puntel<br>Zago                  | Samuele<br>Gloria                       | EC1200588<br>EC0102018 | 63%<br>86% | 82%<br>85%     | 81%<br>49%     | 78%<br>75%     | 88%<br>85%      | 91%<br>90%       | 78%<br>89%       | 98%<br>95%        | 83%<br>70% | 100%<br>100%      | 912<br>902   |
| 17<br>18 | Mazzanti<br>Rossi               | Davide<br>Andrea                        | EC0101926<br>EC0102393 | 79%<br>74% | 81%<br>74%     | 56%<br>88%     | 80%<br>73%     | 80%<br>82%      | 78%<br>83%       | 100%<br>87%      | 90%<br>79%        | 80%<br>83% | 100%<br>100%      | 901<br>891   |
| 19<br>20 | Gerin<br>ADRAGNA                | Giovanni                                | EC0101954              | 79%<br>67% | 82%            | 84%            | 77%<br>73%     | 78%             | 83%<br>71%       | 80%              | 79%               | 77%        | 100%              | 890          |
| 21       | Avoledo                         | GIULIA<br>Daniele                       | EC0102352<br>EC0101929 | 75%        | 92%<br>75%     | 73%<br>65%     | 78%            | 73%<br>79%      | 82%              | 82%<br>89%       | 93%<br>89%        | 83%<br>77% | 100%              | 882<br>878   |
| 22<br>23 | Bassutti<br>Marianini           | Chiara<br>Gianluca                      | EC0101958<br>EC0102371 | 77%<br>66% | 77%<br>76%     | 64%<br>87%     | 74%<br>72%     | 77%<br>70%      | 89%<br>82%       | 75%<br>82%       | 89%<br>85%        | 83%<br>80% | 100%<br>100%      | 878<br>863   |
| 24<br>25 | Torrisi<br>Busiol               | Gabriele                                | EC0101919              | 60%<br>69% | 83%<br>77%     | 61%<br>73%     | 71%<br>81%     | 72%<br>82%      | 84%<br>78%       | 92%<br>89%       | 81%<br>84%        | 83%        | 100%<br>100%      | 858<br>856   |
| 26       | Rossi                           | Chiara<br>Lorenzo                       | EC1200341<br>EC0101821 | 71%        | 91%            | 58%            | 69%            | 70%             | 92%              | 82%              | 74%               | 63%<br>73% | 100%              | 855          |
| 27<br>28 | Tomasella<br>Kiraz              | Enrico<br>Andrea                        | EC0101434<br>EC0101976 | 71%<br>73% | 73%<br>79%     | 53%<br>67%     | 70%<br>76%     | 84%<br>69%      | 98%<br>83%       | 89%<br>78%       | 92%<br>84%        | 63%<br>77% | 100%<br>100%      | 854<br>853   |
| 29       | Macauda                         | Veronica                                | EC0101975              | 70%        | 77%            | 64%            | 68%            | 87%             | 81%              | 84%              | 90%               | 70%        | 100%              | 852          |
| 31       | Pittioni<br>Tiberio             | Alice<br>Elisa                          | EC0101992<br>EC0101928 | 81%<br>60% | 73%<br>72%     | 78%<br>75%     | 53%<br>78%     | 67%<br>75%      | 78%<br>81%       | 90%<br>92%       | 87%<br>81%        | 80%<br>73% | 100%<br>100%      | 851<br>844   |
| 32<br>33 | Purich<br>Pallavisini           | Nicolò<br>Anna                          | EC1200484<br>EC0101985 | 67%<br>59% | 84%<br>82%     | 67%<br>61%     | 86%<br>81%     | 76%<br>84%      | 78%<br>86%       | 84%<br>84%       | 78%<br>86%        | 60%<br>57% | 100%<br>100%      | 843<br>837   |
| 34<br>35 | Menis                           | Federico                                | EC0101786              | 61%        | 73%<br>91%     | 58%            | 72%            | 75%<br>68%      | 75%<br>78%       | 92%<br>73%       | 80%<br>84%        | 83%        | 100%              | 831          |
| 36       | Trapa<br>Scanu                  | Aurelio<br>Annachiara                   | EC0102012<br>EC0101824 | 69%        | 64%            | 75%<br>57%     | 58%<br>78%     | 82%             | 89%              | 87%              | 81%               | 60%<br>67% | 100%<br>100%      | 830<br>826   |
| 37<br>38 | Puggiotto<br>Fantasia           | Nicole<br>Stefano                       | EC0101808<br>EC1200672 | 64%<br>67% | 70%<br>80%     | 87%<br>54%     | 68%<br>78%     | 80%<br>69%      | 86%<br>78%       | 75%<br>84%       | 53%<br>64%        | 83%<br>77% | 100%<br>100%      | 825<br>819   |
| 39       | Varaschin                       | Lisa                                    | EC0101921              | 82%        | 73%            | 52%            | 65%            | 69%             | 88%              | 75%              | 89%               | 63%        | 100%              | 816          |
| 40<br>41 | Visintainer<br>Marchiori        | Giona<br>Michele                        | EC0101774<br>EC0101904 | 66%<br>85% | 78%<br>73%     | 68%<br>47%     | 73%<br>53%     | 72%<br>67%      | 85%<br>80%       | 73%<br>79%       | 90%<br>90%        | 57%<br>70% | 100%<br>100%      | 814<br>805   |
| 42<br>43 | Crocetti                        | Francesca<br>Adriana                    | EC0101969<br>EC0101890 | 74%<br>64% | 79%<br>74%     | 55%<br>71%     | 72%<br>62%     | 65%<br>62%      | 84%<br>81%       | 82%<br>75%       | 73%<br>91%        | 60%<br>70% | 100%<br>100%      | 803<br>802   |
| 44       | Plosch                          | Luca                                    | EC0101993              | 70%        | 85%            | 57%            | 63%            | 58%             | 83%              | 70%              | 87%               | 63%        | 100%              | 797          |
| 45<br>46 | Cozzutto<br>Franceschini        | Francesca<br>Martina                    | EC0101946<br>EC0101948 | 76%<br>64% | 73%<br>80%     | 78%<br>74%     | 65%<br>70%     | 77%<br>69%      | 59%<br>73%       | 84%<br>80%       | 87%<br>69%        | 50%<br>60% | 100%<br>100%      | 794<br>791   |
| 47<br>48 | Revelant<br>Mikac               | llaria<br>Mikac                         | EC0101997<br>EC0101980 | 64%<br>64% | 80%<br>75%     | 74%<br>68%     | 70%<br>78%     | 69%<br>62%      | 73%<br>73%       | 80%<br>79%       | 69%<br>48%        | 60%<br>77% | 100%<br>100%      | 791<br>783   |
| 49       | Puggiotto                       | Alessia                                 | EC0101761              | 64%        | 70%            | 87%            | 74%            | 68%             | 93%              | 43%              | 90%               | 53%        | 100%              | 783          |
| 50<br>51 | Mascardo Giordano<br>Scapinello | Jacopo<br>Laura                         | EC0101979<br>EC0101765 | 71%<br>69% | 87%<br>64%     | 53%<br>55%     | 67%<br>72%     | 67%<br>82%      | 77%<br>63%       | 79%<br>87%       | 61%<br>72%        | 57%<br>67% | 100%<br>100%      | 777<br>777   |
| 52<br>53 | Alessio<br>Pizzo Visconti       | Francesco<br>Tommaso                    | EC0102033<br>EC1200586 | 71%<br>69% | 82%<br>75%     | 64%<br>49%     | 73%<br>66%     | 63%<br>72%      | 56%<br>80%       | 73%<br>73%       | 65%<br>77%        | 70%<br>57% | 100%<br>100%      | 776<br>769   |
| 54       | Sarri                           | Cristina                                | EC0102003              | 70%        | 70%            | 60%            | 63%            | 60%             | 75%              | 72%              | 69%               | 77%        | 100%              | 769          |
| 55<br>56 | Del Fabbro<br>Piovesan          | Francesco<br>Luca                       | EC0101843<br>EC0102387 | 65%<br>62% | 78%<br>80%     | 51%            | 70%<br>77%     | 70%<br>65%      | 77%<br>88%       | 78%<br>90%       | 73%<br>74%        | 53%<br>63% | 100%<br>89%       | 764<br>764   |
| 57<br>58 | vuk<br>Ciani                    | sara<br>Valentina                       | EC0101826<br>EC0101662 | 58%<br>64% | 72%<br>87%     | 57%<br>62%     | 69%<br>68%     | 67%<br>51%      | 82%<br>65%       | 75%<br>68%       | 67%<br>52%        | 63%<br>70% | 100%<br>100%      | 758<br>745   |
| 59       | Segat                           | Federica                                | EC0102006              | 69%        | 75%            | 69%            | 66%            |                 | 77%              | 73%              | 75%               | 77%        | 89%               | 739          |
| 60<br>61 | Barbana<br>Bicocchi             | Jessica<br>Tommaso                      | EC0101959<br>EC0101885 | 68%<br>79% | 64%<br>58%     | 59%<br>82%     | 68%<br>63%     | 60%<br>74%      | 71%<br>94%       | 77%<br>75%       | 78%<br>85%        | 47%        | 100%<br>89%       | 726<br>725   |
| 62<br>63 | Tonizzo<br>Bolle                | Gioele<br>Federico                      | EC0101833<br>EC0101886 | 71%<br>61% | 68%<br>81%     | 73%<br>49%     | 71%<br>68%     | 64%<br>63%      | 66%<br>63%       | 70%<br>70%       | 55%<br>73%        | 47%<br>47% | 100%<br>100%      | 722<br>719   |
| 64       | Kainradl                        | Alberto                                 | EC0101971              | 61%        | 78%            | 49%            | 68%            | 66%             | 63%              | 70%              | 73%               | 47%        | 100%              | 717          |
| 65<br>66 | Perocco<br>HODALI               | Andrea<br>JEAN MARIE VIANNEY            | EC0101990<br>EC0102079 | 54%<br>66% | 81%<br>61%     | 49%<br>52%     | 71%<br>73%     | 66%<br>49%      | 63%<br>76%       | 70%<br>73%       | 73%<br>69%        | 47%<br>57% | 100%<br>100%      | 715<br>714   |
| 67<br>68 | Visintin<br>Crepaldi            | Carlotta<br>Sofia                       | EC0101688<br>EC0101927 | 61%<br>64% | 65%<br>100%    | 57%<br>92%     | 75%<br>79%     | 66%<br>81%      | 72%              | 68%<br>77%       | 69%<br>91%        | 47%        | 100%<br>78%       | 713<br>707   |
| 69       | beqiraj                         | clirim                                  | EC0101933<br>EC1200543 | 57%        | 70%<br>74%     | 66%            | 68%            | 53%             | 54%              | 60%              | 65%               | 70%        | 100%              | 704          |
|          | Cason<br>Pensa                  | Nicolò<br>Riccardo                      | EC0101988              | 70%<br>62% | 72%            | 82%<br>47%     | 61%<br>70%     | 59%<br>53%      | 76%<br>64%       | 68%<br>69%       | 97%<br>75%        | 50%        | 89%<br>100%       | 704<br>702   |
| 72<br>73 | Midena<br>Peruzzetto            | Alessandra<br>Elisabetta                | EC1200557<br>EC0101991 | 67%<br>74% | 71%<br>85%     | 61%            | 54%<br>68%     | 80%<br>63%      | 70%<br>73%       | 74%<br>84%       | 72%<br>50%        | 60%        | 89%<br>89%        | 696<br>688   |
| 74<br>75 | Minighin<br>Panciera            | Erica<br>Alessia                        | EC0102029<br>EC0101910 | 63%<br>74% | 50%<br>71%     | 39%            |                | 65%             | 73%<br>64%       | 70%<br>79%       | 68%<br>63%        | 63%<br>70% | 100%<br>89%       | 687<br>683   |
| 76       | Orlando                         | Matteo                                  | EC0101798              | 57%        | 62%            | 48%            | 54%            | 57%             | 58%              | 68%              | 84%               | 57%        | 100%              | 673          |
| 77<br>78 | MADDALIN BILDO<br>D'Orlandi     | CLAUDIA<br>Giovanna                     | EC0101977<br>EC0101962 | 55%<br>59% | 51%<br>48%     | 43%<br>46%     | 55%<br>62%     | 43%<br>58%      | 77%<br>80%       | 68%<br>73%       | 93%<br>67%        | 60%<br>53% | 100%<br>100%      | 671<br>670   |
|          | Milan                           | Marco<br>Valentina                      | EC1200509<br>EC0101699 | 71%<br>61% | 71%<br>54%     | 210/           | 63%<br>55%     | 65%<br>66%      | 73%<br>68%       | 53%<br>70%       | 67%<br>64%        | 60%        | 89%<br>100%       | 670<br>668   |
| 81       | Viola                           | Tommaso                                 | EC0102016              | 54%        | 64%            | 78%            | 63%            | 77%             | 82%              | 78%              | 64%               | 67%        | 89%               | 666          |
|          | Mardegan<br>Fabbrino            | Chiara<br>Francesco                     | EC1200649<br>EC1200619 | 50%<br>60% | 74%<br>70%     | 47%<br>53%     | 68%<br>65%     | 50%<br>81%      | 62%<br>71%       | 70%<br>75%       | 66%               | 40%<br>43% | 100%<br>89%       | 657<br>653   |
|          | Soncin<br>Ricci                 | Jacopo<br>Marco Aurelio                 | EC0102026<br>EC1200636 | 54%<br>70% | 62%<br>83%     | 47%            | 59%<br>69%     | 62%<br>63%      | 54%<br>73%       | 60%<br>75%       | 72%<br>82%        | 53%        | 100%<br>78%       | 648<br>646   |
| 86       | Montenesi                       | Chiara                                  | EC0101935              | 55%        | 57%            | 45%            | 55%            | 56%             | 33%              | 63%              | 65%               | 80%        | 100%              | 638          |
| 87<br>88 | Recchia<br>Rutar                | Federico<br>Alberto                     | EC0102394<br>EC0102000 | 56%<br>66% | 56%<br>69%     | 47%<br>59%     | 43%<br>70%     | 62%             | 62%<br>78%       | 72%<br>79%       | 52%<br>90%        | 57%        | 100%<br>78%       | 630<br>630   |
|          | Lonati<br>Deriu                 | Lorenzo<br>Letizia                      | EC1200654<br>EC1200646 | 59%        | 68%            | 61%<br>55%     | 85%<br>54%     |                 | 90%              | 87%<br>73%       | 83%<br>74%        | 70%<br>57% | 78%<br>89%        | 628<br>624   |
| 91       | Francescon                      | Paolo                                   | EC0101899              | 70%        | 79%            | 51%            | 68%            | 52%             | 61%              |                  | 50%               | 57%        | 89%               | 623          |
|          | Casolino<br>Hadzic              | Mario<br>Sabina                         | EC0102076<br>EC1200647 | 59%<br>76% | 74%<br>70%     | 66%<br>46%     | 79%<br>50%     | 67%<br>67%      | 39%<br>82%       | 63%              | 56%<br>51%        | 43%        | 89%<br>89%        | 612<br>611   |
|          | Piasentin<br>Speranza           | Caterina<br>Eleonora                    | EC1200630<br>EC0102030 | 54%<br>63% | 55%<br>75%     | 58%<br>57%     | 71%<br>55%     | 60%             | 79%<br>64%       | 73%<br>73%       | 59%               | 70%        | 89%<br>78%        | 610<br>605   |
| 96       | Pizzuto                         | Chiara                                  | EC1200631              | 45%        | 60%            | 44%            | 77%            |                 | 48%              | 60%              | 58%               | 40%        | 100%              | 596          |
| 97<br>98 | Fasan<br>Piazza                 | Riccardo<br>Francesco                   | EC1200673<br>EC0101148 | 56%<br>49% | 72%<br>72%     | 43%<br>53%     |                | 50%<br>61%      | 64%<br>53%       | 60%<br>65%       | 65%<br>57%        |            | 89%<br>89%        | 588<br>577   |
| 99       | Visotto<br>Mervar               | Carlotta<br>Susanna                     | EC0101922<br>EC0101678 | 62%<br>56% | 62%<br>69%     | 55%<br>60%     |                | 44%             | 70%<br>77%       | 65%<br>68%       | 56%<br>69%        |            | 89%<br>78%        | 565<br>563   |
| 101      | Stefani                         | Davide                                  | EC1200513              | 64%        | 71%            |                | 68%            | 44%             | 74%              | 67%              | JJ /0             | 33%        | 78%               | 557          |
| 103      | Samardzic<br>Margarito          | Stella<br>Gabriele                      | EC0101694<br>EC0101677 | 50%<br>61% | 51%<br>65%     | 47%<br>20%     | 67%<br>38%     |                 | 49%<br>72%       | 60%              | 69%               | 60%<br>43% | 89%<br>89%        | 555<br>536   |
| 104      | Giardina<br>lacobello           | Christian<br>Asia                       | EC0101955<br>EC0101961 | 48%<br>43% | 73%<br>61%     | 51%            | 33%            |                 | 48%<br>68%       | 50%              | 67%<br>77%        | 47%<br>57% | 89%<br>78%        | 528<br>509   |
| 106      | Grattagliano                    | Caterina                                | EC0102074              | 60%        | 56%            | 40%            | 43%            | 44%             | 58%              | 55%              | 58%               |            | 89%               | 507          |
|          | Pelos<br>Banelli                | Giulia<br>Alessio                       | EC1200684<br>EC1200572 | 69%        | 51%            | 54%            | 51%<br>58%     |                 | 59%<br>78%       | 72%<br>68%       | 61%               | 37%<br>50% | 78%<br>78%        | 504<br>498   |
| 109      | Germani<br>pascale              | Steven rebecca                          | EC0102037<br>EC0101987 | 64%<br>60% | 80%            | 60%            | 77%<br>60%     | 68%             | 38%<br>62%       | 60%              | 43%               | 63%        | 67%<br><b>78%</b> | 489<br>488   |
| 111      | Marson                          | Marco                                   | EC0101705              | 31%        | 32%            | 33%            | 44%            | 57%             | 58%              | JU 76            | 67%               | 73%        | 89%               | 485          |
| 113      | Favitta<br>Boz                  | Miriam<br>Valentina                     | EC1200235<br>EC0101941 | 40%<br>74% | 38%            | 59%            | 39%            | 66%<br>62%      | 50%<br>34%       | 68%              | 72%<br>68%        | 67%<br>33% | 78%<br>78%        | 475<br>452   |
| 114      | FORMENTI<br>SILVESTRI           | ANNA<br>ANDREA                          | EC0101947<br>EC0101917 | 47%<br>45% | 39%<br>45%     | 58%            | 43%<br>31%     |                 | 43%<br>52%       | 50%<br>45%       | 55%               |            | 78%<br>78%        | 408<br>408   |
| 110      | J.EVEUTINI                      | , ,, ,,,,,,,,,,,,,,,,,,,,,,,,,,,,,,,,,, | 1-00101917             | 70 70      | -U 70          | 0070           | U 1 70         | UU 70           | UZ 70            | → 5 70           |                   |            | 10/0              | 400          |