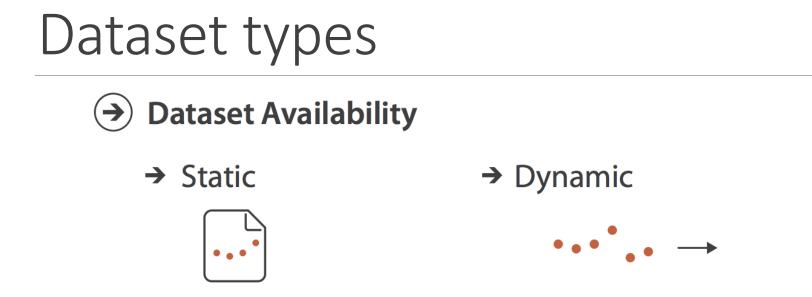

Static = offline (entire dataset available all at once) Dynamic = online (dataset information trickles in over time)