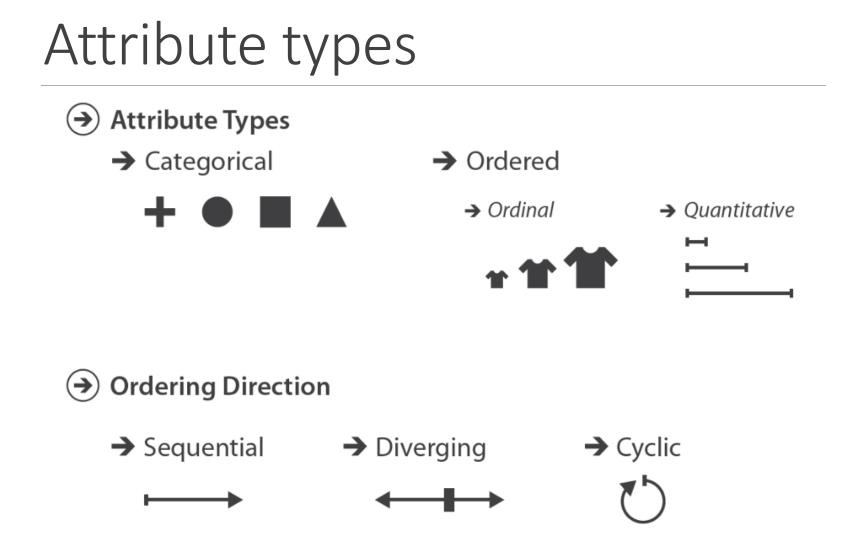

### Attribute types

| A        | В          | C                                                                                                                                                                                                                                                                                                                                                                                                                                                                                                                                                                                                                                                                                                   |                                        | S                 | Т                   | U         |
|----------|------------|-----------------------------------------------------------------------------------------------------------------------------------------------------------------------------------------------------------------------------------------------------------------------------------------------------------------------------------------------------------------------------------------------------------------------------------------------------------------------------------------------------------------------------------------------------------------------------------------------------------------------------------------------------------------------------------------------------|----------------------------------------|-------------------|---------------------|-----------|
| Order ID | Order Date | Order Priority                                                                                                                                                                                                                                                                                                                                                                                                                                                                                                                                                                                                                                                                                      |                                        | Product Container | Product Base Margin | Ship Date |
| 3        | 10/14/06   |                                                                                                                                                                                                                                                                                                                                                                                                                                                                                                                                                                                                                                                                                                     |                                        | Large Box         | 0.8                 | 10/21/06  |
| 6        | 2/21/08    | 4-Not Specified                                                                                                                                                                                                                                                                                                                                                                                                                                                                                                                                                                                                                                                                                     |                                        | Small Pack        | 0.55                | 2/22/08   |
| 32       | 7/16/07    |                                                                                                                                                                                                                                                                                                                                                                                                                                                                                                                                                                                                                                                                                                     |                                        | Small Pack        | 0.79                | 7/17/07   |
| 32       | 7/16/07    |                                                                                                                                                                                                                                                                                                                                                                                                                                                                                                                                                                                                                                                                                                     |                                        | Jumbo Box         | 0.72                | 7/17/07   |
| 32       | 7/16/07    | a second s |                                        | Medium Box        | 0.6                 | 7/18/07   |
| 32       | 7/16/07    |                                                                                                                                                                                                                                                                                                                                                                                                                                                                                                                                                                                                                                                                                                     |                                        | Medium Box        | 0.65                | 7/18/07   |
| 35       | 10/23/07   | 4-Not Specified                                                                                                                                                                                                                                                                                                                                                                                                                                                                                                                                                                                                                                                                                     |                                        | Wrap Bag          | 0.52                | 10/24/07  |
| 35       | 10/23/07   | 4-Not Specified                                                                                                                                                                                                                                                                                                                                                                                                                                                                                                                                                                                                                                                                                     |                                        | Small Box         | 0.58                | 10/25/07  |
| 36       | 11/3/07    | 1-Urgent                                                                                                                                                                                                                                                                                                                                                                                                                                                                                                                                                                                                                                                                                            |                                        | Small Box         | 0.55                | 11/3/07   |
| 65       | 3/18/07    | 1-Urgent                                                                                                                                                                                                                                                                                                                                                                                                                                                                                                                                                                                                                                                                                            |                                        | Small Pack        | 0.49                | 3/19/07   |
| 66       | 1/20/05    |                                                                                                                                                                                                                                                                                                                                                                                                                                                                                                                                                                                                                                                                                                     |                                        | Wrap Bag          | 0.56                | 1/20/05   |
| 69       | 6/4/05     | 4-Not Specified                                                                                                                                                                                                                                                                                                                                                                                                                                                                                                                                                                                                                                                                                     |                                        | Small Dack        | 0.44                | 6/6/05    |
| 69       |            | 4-Not Spec                                                                                                                                                                                                                                                                                                                                                                                                                                                                                                                                                                                                                                                                                          |                                        | ntitativo         | 0.6                 | 6/6/05    |
| 70       | 12/18/06   | 5-Low                                                                                                                                                                                                                                                                                                                                                                                                                                                                                                                                                                                                                                                                                               | quantitative<br>ordinal<br>categorical |                   | 0.59                | 12/23/06  |
| 70       | 12/18/06   | 5-Low                                                                                                                                                                                                                                                                                                                                                                                                                                                                                                                                                                                                                                                                                               |                                        |                   | 0.82                | 12/23/06  |
| 96       | 4/17/05    | 2-High                                                                                                                                                                                                                                                                                                                                                                                                                                                                                                                                                                                                                                                                                              |                                        |                   | 0.55                | 4/19/05   |
| 97       | 1/29/06    | 3-Medium                                                                                                                                                                                                                                                                                                                                                                                                                                                                                                                                                                                                                                                                                            |                                        |                   | 0.38                | 1/30/06   |
| 129      | 11/19/08   | 5-Low                                                                                                                                                                                                                                                                                                                                                                                                                                                                                                                                                                                                                                                                                               |                                        |                   | 0.37                | 11/28/08  |
| 130      | 5/8/08     | 2-High                                                                                                                                                                                                                                                                                                                                                                                                                                                                                                                                                                                                                                                                                              |                                        | Small Box         | 0.37                | 5/9/08    |
| 130      | 5/8/08     |                                                                                                                                                                                                                                                                                                                                                                                                                                                                                                                                                                                                                                                                                                     |                                        | Medium Box        | 0.38                | 5/10/08   |
| 130      | 5/8/08     |                                                                                                                                                                                                                                                                                                                                                                                                                                                                                                                                                                                                                                                                                                     |                                        | Small Box         | 0.6                 | 5/11/08   |
| 132      | 6/11/06    | 3-Medium                                                                                                                                                                                                                                                                                                                                                                                                                                                                                                                                                                                                                                                                                            |                                        | Medium Box        | 0.6                 | 6/12/06   |
| 132      | 6/11/06    | 3-Medium                                                                                                                                                                                                                                                                                                                                                                                                                                                                                                                                                                                                                                                                                            |                                        | Jumbo Box         | 0.69                | 6/14/06   |
| 134      | 5/1/08     | 4-Not Specified                                                                                                                                                                                                                                                                                                                                                                                                                                                                                                                                                                                                                                                                                     |                                        | Large Box         | 0.82                | 5/3/08    |
| 135      |            | 4-Not Specified                                                                                                                                                                                                                                                                                                                                                                                                                                                                                                                                                                                                                                                                                     |                                        | Small Pack        | 0.64                | 10/23/07  |
| 166      | 9/12/07    |                                                                                                                                                                                                                                                                                                                                                                                                                                                                                                                                                                                                                                                                                                     |                                        | Small Box         | 0.55                | 9/14/07   |
| 193      |            | 1-Urgent                                                                                                                                                                                                                                                                                                                                                                                                                                                                                                                                                                                                                                                                                            |                                        | Medium Box        | 0.57                | 8/10/06   |
| 194      |            | 3-Medium                                                                                                                                                                                                                                                                                                                                                                                                                                                                                                                                                                                                                                                                                            |                                        | Wrap Bag          | 0.42                | 4/7/08    |