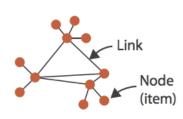

### Dataset types

→ Tables

→ Networks

→ Multidimensional Table

→ Trees

→ Fields (Continuous)

→ Geometry (Spatial)

A dataset is any collection of information that is the target of analysis

### Data and Dataset Types

|   | Tables     | Networks &<br>Trees | Fields     | Geometry    | Clusters,<br>Sets, Lists |  |  |  |
|---|------------|---------------------|------------|-------------|--------------------------|--|--|--|
|   | ltems      | ltems (nodes)       | Grids      | ltems       | Items                    |  |  |  |
|   | Attributes | Links               | Positions  | Positions   |                          |  |  |  |
|   |            | Attributes          | Attributes |             |                          |  |  |  |
| € | Data Types |                     |            |             |                          |  |  |  |
|   | → Items →  | • Attributes        | → Links    | → Positions | → Grids                  |  |  |  |