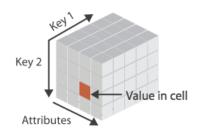

#### Key vs. value

 Keys are unique attributes that act as an index to look up values

| Α        | В          | С               |                                        | S                 | Т                   | U         |
|----------|------------|-----------------|----------------------------------------|-------------------|---------------------|-----------|
| Order ID | Order Date | Order Priority  |                                        | Product Container | Product Base Margin | Ship Date |
| 3        | 10/14/06   | 5-Low           |                                        | Large Box         | 0.8                 | 10/21/06  |
| 6        | 2/21/08    | 4-Not Specified |                                        | Small Pack        | 0.55                | 2/22/08   |
| 32       | 7/16/07    |                 |                                        | Small Pack        | 0.79                | 7/17/07   |
| 32       | 7/16/07    | 2-High          |                                        | Jumbo Box         | 0.72                | 7/17/07   |
| 32       | 7/16/07    | 2-High          |                                        | Medium Box        | 0.6                 | 7/18/07   |
| 32       | 7/16/07    | 2-High          |                                        | Medium Box        | 0.65                | 7/18/07   |
| 35       | 10/23/07   | 4-Not Specified |                                        | Wrap Bag          | 0.52                | 10/24/07  |
| 35       | 10/23/07   | 4-Not Specified |                                        | Small Box         | 0.58                | 10/25/07  |
| 36       | 11/3/07    | 1-Urgent        |                                        | Small Box         | 0.55                | 11/3/07   |
| 65       | 3/18/07    | 1-Urgent        |                                        | Small Pack        | 0.49                | 3/19/07   |
| 66       | 1/20/05    | 5-Low           |                                        | Wrap Bag          | 0.56                | 1/20/05   |
| 69       | 6/4/05     | 4-Not Spec      | fied                                   | Small Pack        | 0.44                | 6/6/05    |
| 69       | 6/4/05     | 4-Not Spec      | ana                                    | atitativa         | 0.6                 | 6/6/05    |
| 70       | 12/18/06   | 5-Low           | quantitative<br>ordinal<br>categorical |                   | 0.59                | 12/23/06  |
| 70       | 12/18/06   | 5-Low           |                                        |                   | 0.82                | 12/23/06  |
| 96       | 4/17/05    | 2-High          |                                        |                   | 0.55                | 4/19/05   |
| 97       | 1/29/06    | 3-Medium        |                                        |                   | 0.38                | 1/30/06   |
| 129      | 11/19/08   | 5-Low           |                                        |                   | 0.37                | 11/28/08  |
| 130      | 5/8/08     | 2-High          |                                        | Small Box         | 0.37                | 5/9/08    |
| 130      | 5/8/08     |                 |                                        | Medium Box        | 0.38                | 5/10/08   |
| 130      | 5/8/08     | 2-High          |                                        | Small Box         | 0.6                 | 5/11/08   |
| 132      | 6/11/06    | 3-Medium        |                                        | Medium Box        | 0.6                 | 6/12/06   |
| 132      | 6/11/06    | 3-Medium        |                                        | Jumbo Box         | 0.69                | 6/14/06   |
| 134      | 5/1/08     | 4-Not Specified |                                        | Large Box         | 0.82                | 5/3/08    |
| 135      | 10/21/07   | 4-Not Specified |                                        | Small Pack        | 0.64                | 10/23/07  |
| 166      | 9/12/07    | 2-High          |                                        | Small Box         | 0.55                | 9/14/07   |
| 193      | 8/8/06     | 1-Urgent        |                                        | Medium Box        | 0.57                | 8/10/06   |
| 194      | 4/5/08     | 3-Medium        |                                        | Wrap Bag          | 0.42                | 4/7/08    |