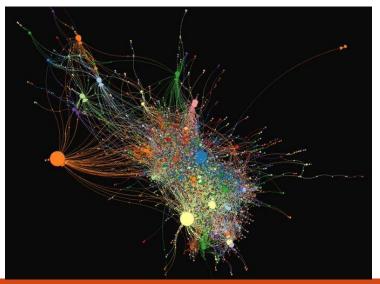

#### Examples

Retweets with the hashtag #GiletsJaunes: network data

Movement of wolves: spatial data

https://earthlymission.com/gps-tracking-shows-how-much-wolf-packs-avoid-each-others-range/ https://twitter.com/fs0c131y/status/1070978229224267776