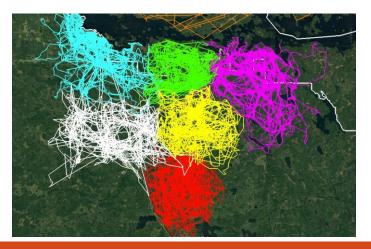

#### Examples

Retweets with the hashtag #GiletsJaunes: network data

Movement of wolves: spatial data

https://earthlymission.com/gps-tracking-shows-how-much-wolf-packs-avoid-each-others-range/ https://twitter.com/fs0c131y/status/1070978229224267776