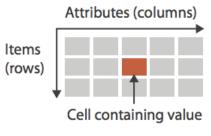

### Dataset types

→ Tables

→ Networks

→ Multidimensional Table

→ Trees

→ Fields (Continuous)

→ Geometry (Spatial)

A dataset is any collection of information that is the target of analysis

### Data and Dataset Types

|   | Tables     | Networks &<br>Trees | Fields     | Geometry    | Clusters,<br>Sets, Lists |  |  |  |
|---|------------|---------------------|------------|-------------|--------------------------|--|--|--|
|   | ltems      | ltems (nodes)       | Grids      | ltems       | Items                    |  |  |  |
|   | Attributes | Links               | Positions  | Positions   |                          |  |  |  |
|   |            | Attributes          | Attributes |             |                          |  |  |  |
| € | Data Types |                     |            |             |                          |  |  |  |
|   | → Items →  | • Attributes        | → Links    | → Positions | → Grids                  |  |  |  |