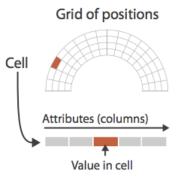

# Continuous fields

Each cell in a field contains measurements or computations from a continuous domain

Scientific visualization

Multivariate (#attributes)

- o Scalar field
- Vector field
- o Tensor field

Multidimensional (#keys)

<u>o</u> 2-D

<mark>o 3-</mark>D