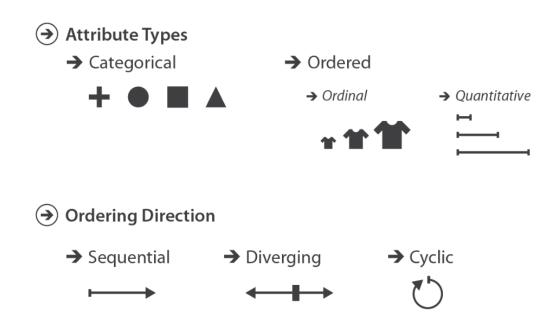

### Attribute types

| A        | В          | C                                                                                                                                                                                                                                                                                                                                                                                                                                                                                                                                                                                                                                                                                                   |                                        | S                 | Т                   | U         |
|----------|------------|-----------------------------------------------------------------------------------------------------------------------------------------------------------------------------------------------------------------------------------------------------------------------------------------------------------------------------------------------------------------------------------------------------------------------------------------------------------------------------------------------------------------------------------------------------------------------------------------------------------------------------------------------------------------------------------------------------|----------------------------------------|-------------------|---------------------|-----------|
| Order ID | Order Date | Order Priority                                                                                                                                                                                                                                                                                                                                                                                                                                                                                                                                                                                                                                                                                      |                                        | Product Container | Product Base Margin | Ship Date |
| 3        | 10/14/06   |                                                                                                                                                                                                                                                                                                                                                                                                                                                                                                                                                                                                                                                                                                     |                                        | Large Box         | 0.8                 | 10/21/06  |
| 6        | 2/21/08    | 4-Not Specified                                                                                                                                                                                                                                                                                                                                                                                                                                                                                                                                                                                                                                                                                     |                                        | Small Pack        | 0.55                | 2/22/08   |
| 32       | 7/16/07    |                                                                                                                                                                                                                                                                                                                                                                                                                                                                                                                                                                                                                                                                                                     |                                        | Small Pack        | 0.79                | 7/17/07   |
| 32       | 7/16/07    |                                                                                                                                                                                                                                                                                                                                                                                                                                                                                                                                                                                                                                                                                                     |                                        | Jumbo Box         | 0.72                | 7/17/07   |
| 32       | 7/16/07    | a second s |                                        | Medium Box        | 0.6                 | 7/18/07   |
| 32       | 7/16/07    |                                                                                                                                                                                                                                                                                                                                                                                                                                                                                                                                                                                                                                                                                                     |                                        | Medium Box        | 0.65                | 7/18/07   |
| 35       | 10/23/07   | 4-Not Specified                                                                                                                                                                                                                                                                                                                                                                                                                                                                                                                                                                                                                                                                                     |                                        | Wrap Bag          | 0.52                | 10/24/07  |
| 35       | 10/23/07   | 4-Not Specified                                                                                                                                                                                                                                                                                                                                                                                                                                                                                                                                                                                                                                                                                     |                                        | Small Box         | 0.58                | 10/25/07  |
| 36       | 11/3/07    | 1-Urgent                                                                                                                                                                                                                                                                                                                                                                                                                                                                                                                                                                                                                                                                                            |                                        | Small Box         | 0.55                | 11/3/07   |
| 65       | 3/18/07    | 1-Urgent                                                                                                                                                                                                                                                                                                                                                                                                                                                                                                                                                                                                                                                                                            |                                        | Small Pack        | 0.49                | 3/19/07   |
| 66       | 1/20/05    |                                                                                                                                                                                                                                                                                                                                                                                                                                                                                                                                                                                                                                                                                                     |                                        | Wrap Bag          | 0.56                | 1/20/05   |
| 69       | 6/4/05     | 4-Not Specified                                                                                                                                                                                                                                                                                                                                                                                                                                                                                                                                                                                                                                                                                     |                                        | Small Dack        | 0.44                | 6/6/05    |
| 69       |            | 4-Not Spec                                                                                                                                                                                                                                                                                                                                                                                                                                                                                                                                                                                                                                                                                          |                                        | ntitativo         | 0.6                 | 6/6/05    |
| 70       | 12/18/06   | 5-Low                                                                                                                                                                                                                                                                                                                                                                                                                                                                                                                                                                                                                                                                                               | quantitative<br>ordinal<br>categorical |                   | 0.59                | 12/23/06  |
| 70       | 12/18/06   | 5-Low                                                                                                                                                                                                                                                                                                                                                                                                                                                                                                                                                                                                                                                                                               |                                        |                   | 0.82                | 12/23/06  |
| 96       | 4/17/05    | 2-High                                                                                                                                                                                                                                                                                                                                                                                                                                                                                                                                                                                                                                                                                              |                                        |                   | 0.55                | 4/19/05   |
| 97       | 1/29/06    | 3-Medium                                                                                                                                                                                                                                                                                                                                                                                                                                                                                                                                                                                                                                                                                            |                                        |                   | 0.38                | 1/30/06   |
| 129      | 11/19/08   | 5-Low                                                                                                                                                                                                                                                                                                                                                                                                                                                                                                                                                                                                                                                                                               |                                        |                   | 0.37                | 11/28/08  |
| 130      | 5/8/08     | 2-High                                                                                                                                                                                                                                                                                                                                                                                                                                                                                                                                                                                                                                                                                              |                                        | Small Box         | 0.37                | 5/9/08    |
| 130      | 5/8/08     |                                                                                                                                                                                                                                                                                                                                                                                                                                                                                                                                                                                                                                                                                                     |                                        | Medium Box        | 0.38                | 5/10/08   |
| 130      | 5/8/08     |                                                                                                                                                                                                                                                                                                                                                                                                                                                                                                                                                                                                                                                                                                     |                                        | Small Box         | 0.6                 | 5/11/08   |
| 132      | 6/11/06    | 3-Medium                                                                                                                                                                                                                                                                                                                                                                                                                                                                                                                                                                                                                                                                                            |                                        | Medium Box        | 0.6                 | 6/12/06   |
| 132      | 6/11/06    | 3-Medium                                                                                                                                                                                                                                                                                                                                                                                                                                                                                                                                                                                                                                                                                            |                                        | Jumbo Box         | 0.69                | 6/14/06   |
| 134      | 5/1/08     | 4-Not Specified                                                                                                                                                                                                                                                                                                                                                                                                                                                                                                                                                                                                                                                                                     |                                        | Large Box         | 0.82                | 5/3/08    |
| 135      |            | 4-Not Specified                                                                                                                                                                                                                                                                                                                                                                                                                                                                                                                                                                                                                                                                                     |                                        | Small Pack        | 0.64                | 10/23/07  |
| 166      | 9/12/07    |                                                                                                                                                                                                                                                                                                                                                                                                                                                                                                                                                                                                                                                                                                     |                                        | Small Box         | 0.55                | 9/14/07   |
| 193      |            | 1-Urgent                                                                                                                                                                                                                                                                                                                                                                                                                                                                                                                                                                                                                                                                                            |                                        | Medium Box        | 0.57                | 8/10/06   |
| 194      |            | 3-Medium                                                                                                                                                                                                                                                                                                                                                                                                                                                                                                                                                                                                                                                                                            |                                        | Wrap Bag          | 0.42                | 4/7/08    |