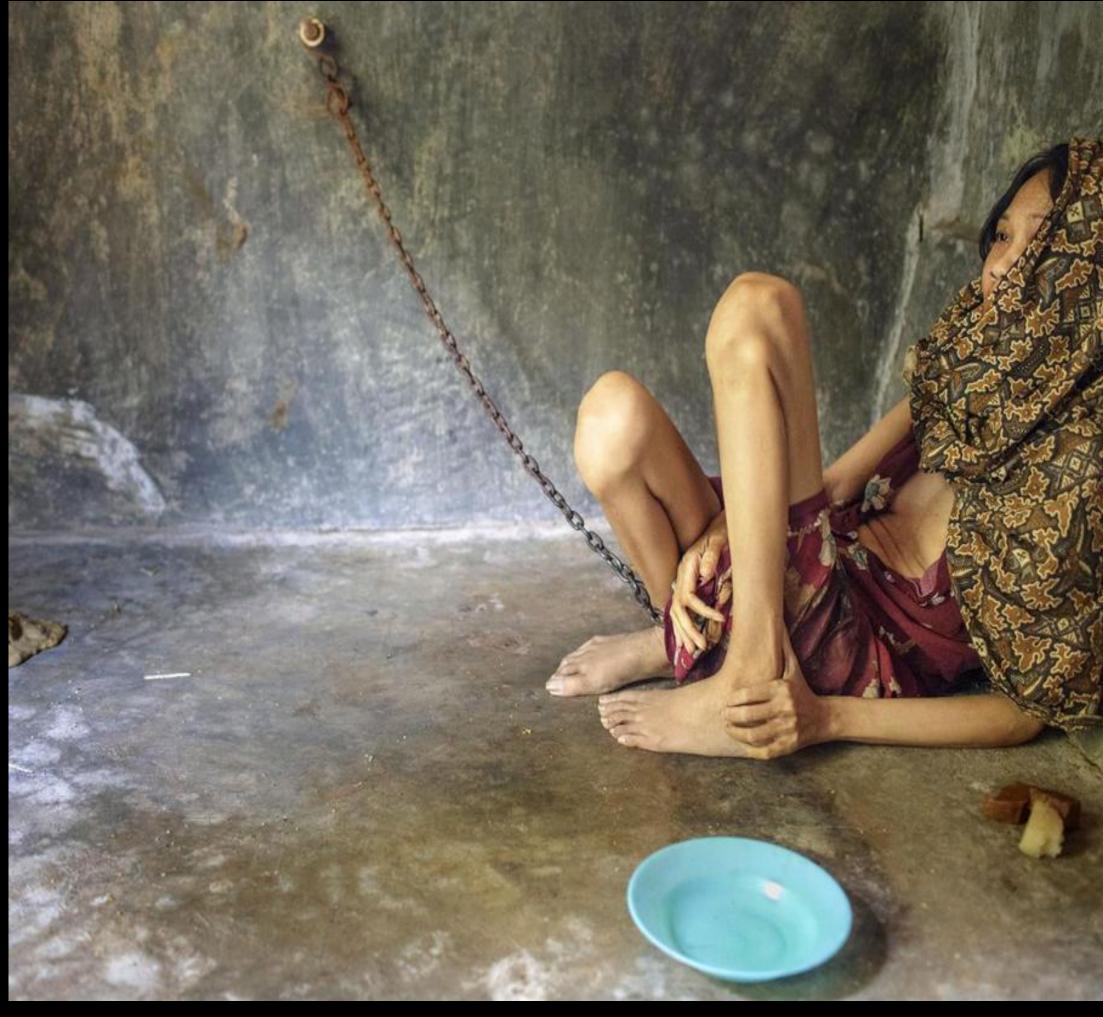

## PASUNG AN INDONESIAN CASE STUDY

### "SHACKLING PEOPLE WITH MENTAL HEALTH CONDITIONS IS ILLEGAL IN INDONESIA AND YET REMAINS A WIDESPREAD AND BRUTAL PRACTICE"

KRITI SHARMA, DISABILITY RIGHTS RESEARCHER, HRW