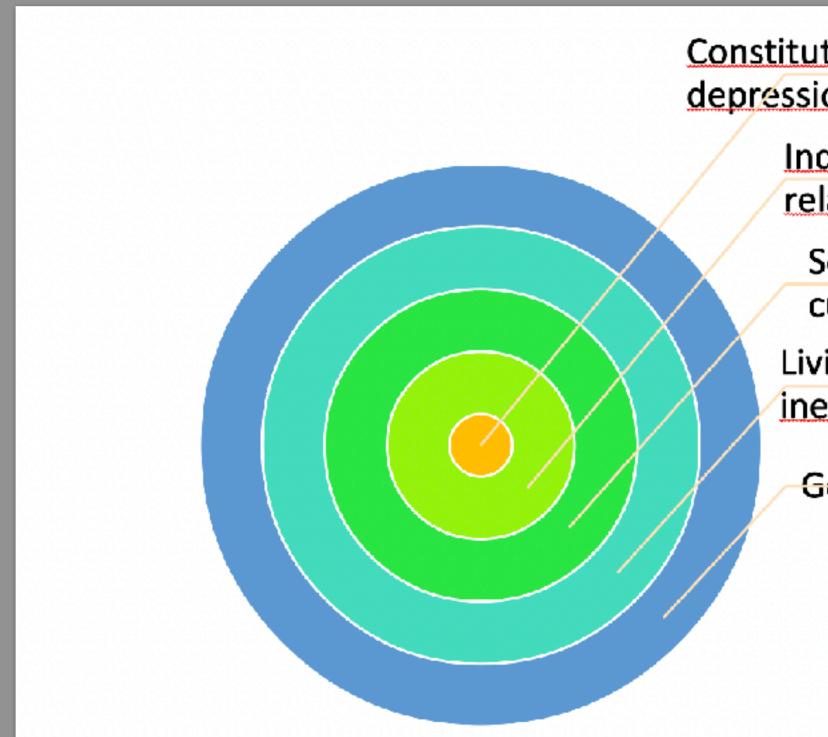

# ECOLOGICAL ELEMENTS WHICH INFLUENCE THE PRACTICE

- Constitutional factors: schizofrenia, depression, violence, rage
  - Indivudual: his/her role, occupation, interpersonal relationships and activities
  - Social and community networks: collectivist culture, faith healers' role
  - Living and working conditions: hygene practices, education, inequal distribution of health care services (rural areas)
  - General conditions: poverty, trust in institutions