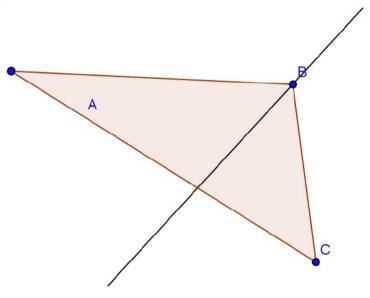

## Congetturare

Quale ipotesi devi aggiungere al triangolo ABC affinché sia divisibile in due triangoli isosceli?