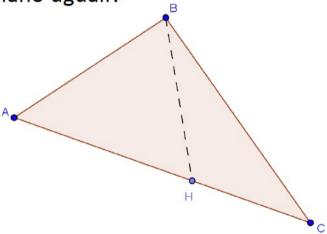

## Congetturare

• Come bisogna posizionare il punto H in modo che i perimetri dei due triangoli ABH e BCH siano uguali?

• Come bisogna posizionare il punto H in modo che le aree dei due triangoli ABH e BCH siano uguali?