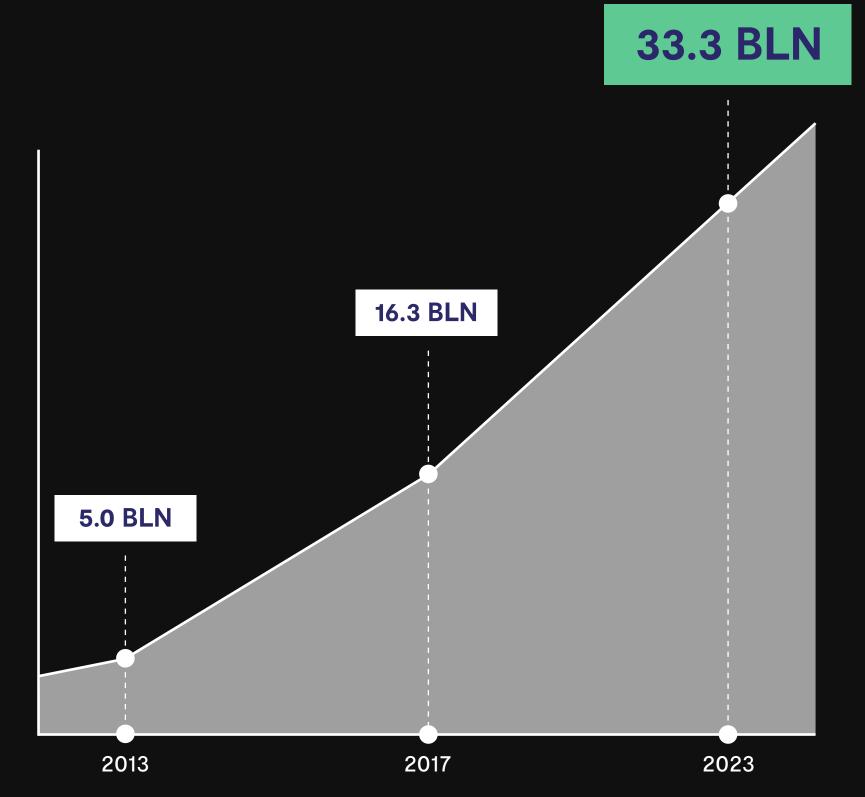

# We are surfing fast growing markets

### **Air Purifiers Market**

Global market Forecast for air purifiers (2023) RESEARCHANDMARKETS, May 2018