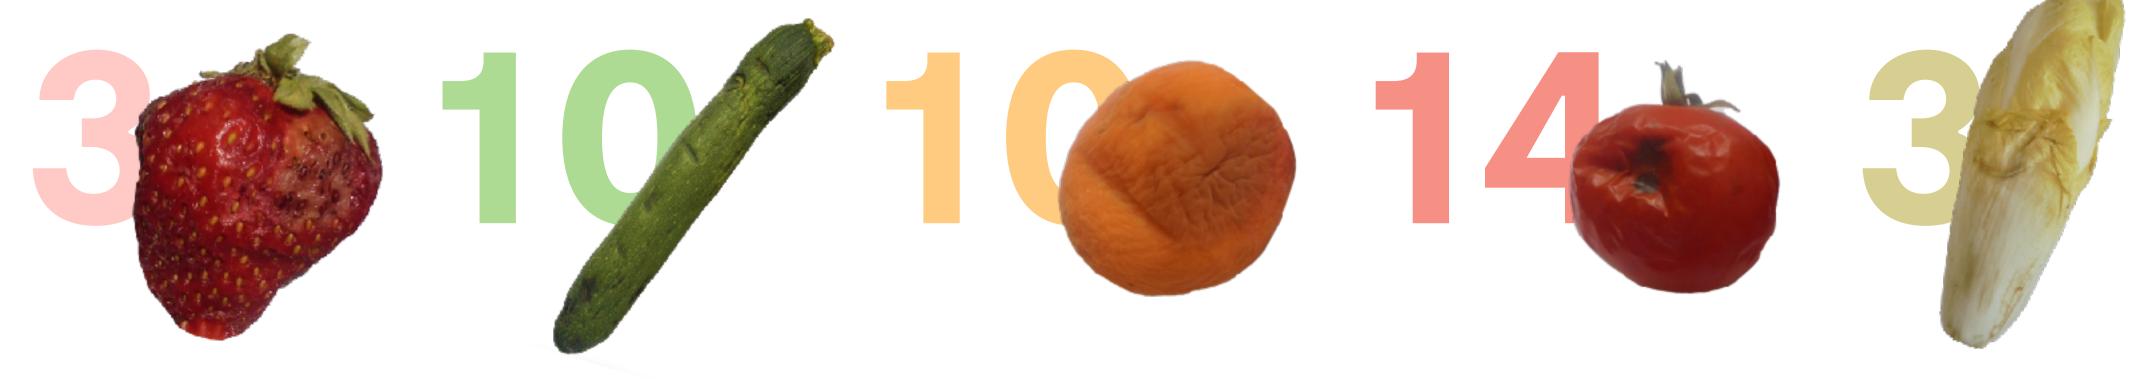

# Preserve the freshness of your food

The days of storage in the normal refrigerator

The days of storage in the refrigerator with Shelfy

SHELF-LIFE REPORT