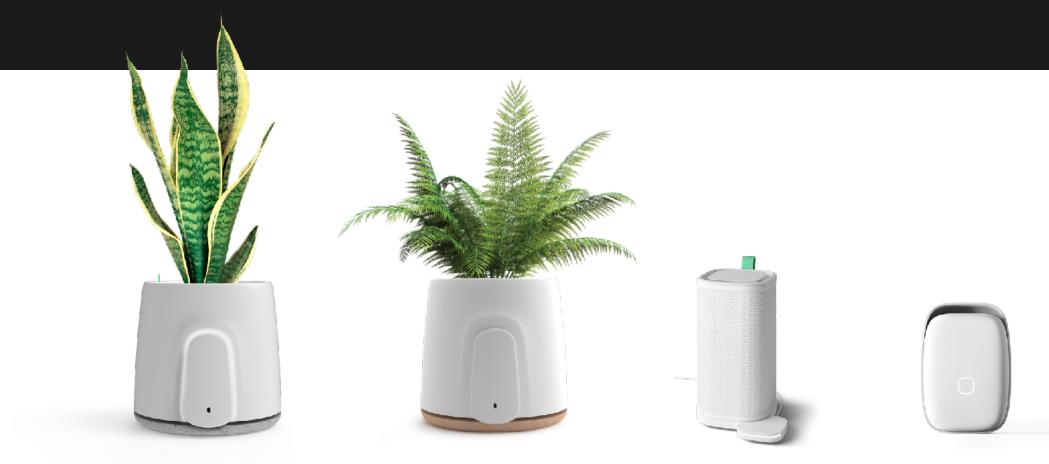

# **Our Solutions**

**2** Patents - **2** Patent Pending Applications - **3** Registered Designs - **3** Trademarks

# Natede, Introducing Nanomolecules

Launched in 2019, **Natede combines photocatalysis and phytoremediation** together with cutting edge sensors.

Natede Basic is a version without sensors and connectivity at a lower price.

# Eteria, diffused air purification and monitoring system

A new purification system that uses a **cutting edge photocatalysis** – perfect for small spaces and for B2B partnerships (es.HORECA).

# **Shelfy - the Solution to Food Waste**

Just place it in a **refrigerator** and our **nanomolecular** photocatalytic technologies will: