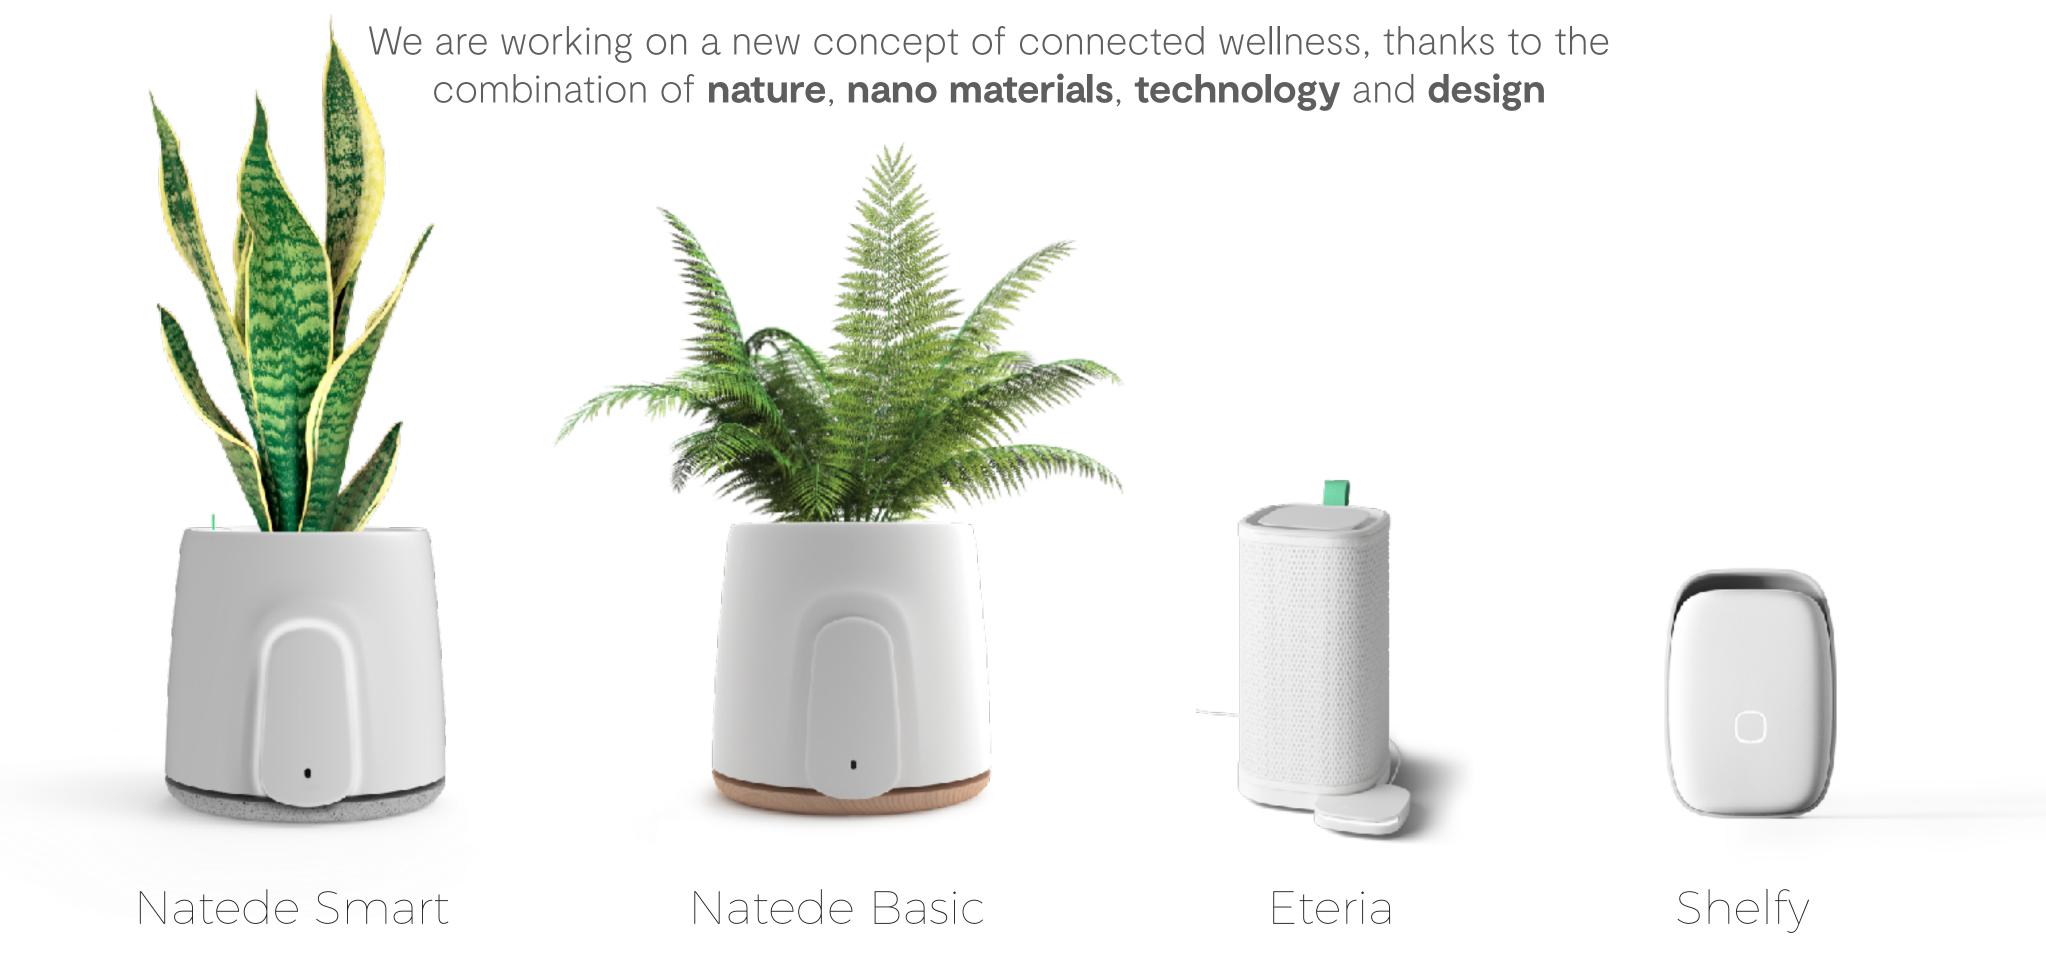

# **Our Solutions**

**2** Patents - **2** Patent Pending Applications - **3** Registered Designs - **3** Trademarks

# Natede, Introducing Nanomolecules

Launched in 2019, **Natede combines photocatalysis and phytoremediation** together with cutting edge sensors.

Natede Basic is a version without sensors and connectivity at a lower price.

# Eteria, diffused air purification and monitoring system

A new purification system that uses a **cutting edge photocatalysis** – perfect for small spaces and for B2B partnerships (es.HORECA).

# **Shelfy - the Solution to Food Waste**

Just place it in a **refrigerator** and our **nanomolecular** photocatalytic technologies will: