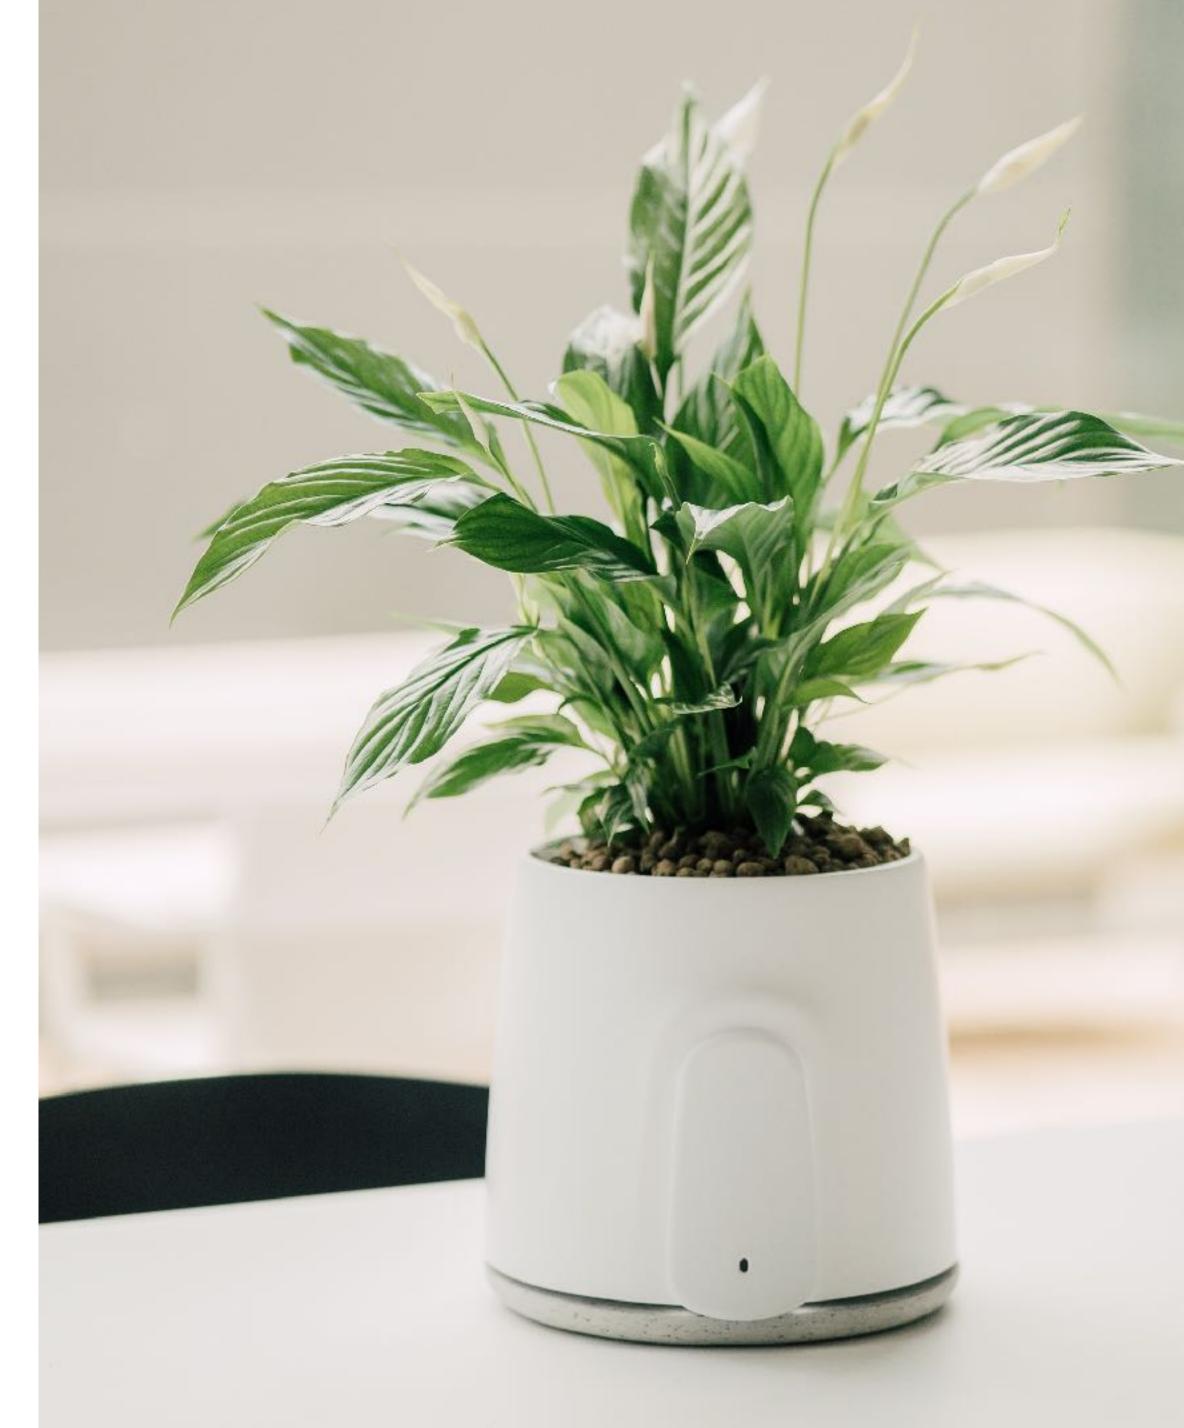

# Natede, Introducing Nanomolecules

Launched in 2019, **Natede combines photocatalysis and phytoremediation** together with cutting edge sensors.

Natede Basic is a version without sensors and connectivity at a lower price.