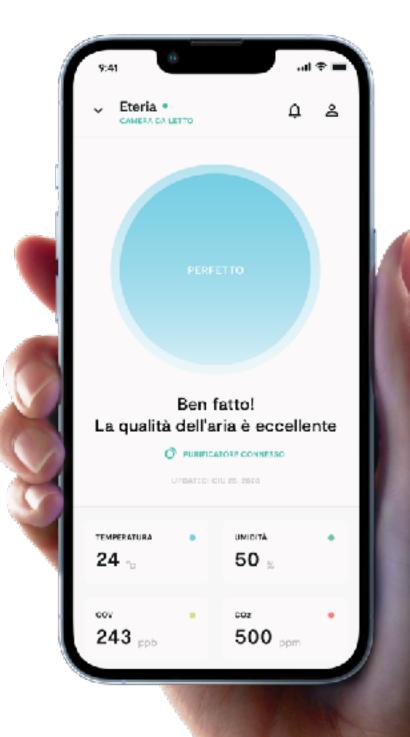

**ETERIA** 

# Eteria, diffused air purification and monitoring system

A new purification system that uses a **cutting edge photocatalysis** – perfect for small spaces and for B2B partnerships (es.HORECA).