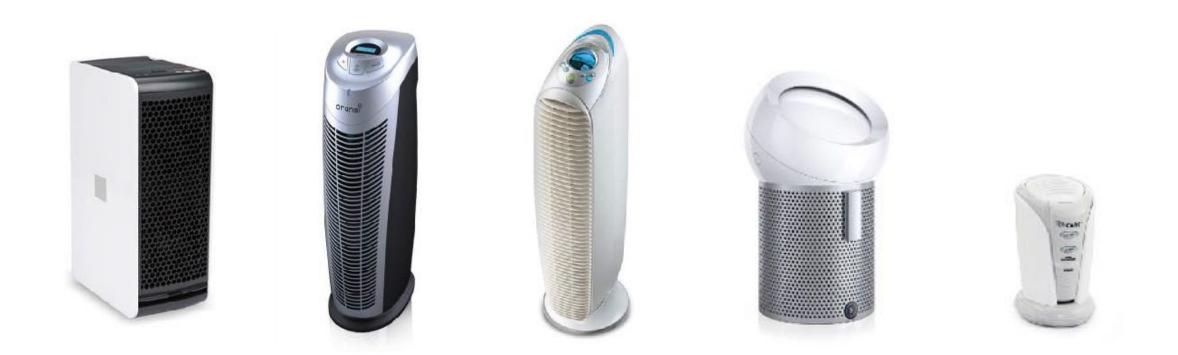

### Current Air Purifiers have 40 years old technology: HEPA or Carbon Filter\* And they represent an unpleasant solution for customers

\*Ozone and Plasma filters are not reliable and have huge side effects

# 102 Million Air Filters Wasted in the last 5 years\*20 thousand tons of trash generated\*

\*Statista: Global residential air purifier market size 2015-2021

## **Air Purifiers**

Design: bulky, unaesthetic and usually no match with the inner space

Performance: frequent filter replacement, no air refresh

Other: hard to repair, mono functional and no smart features