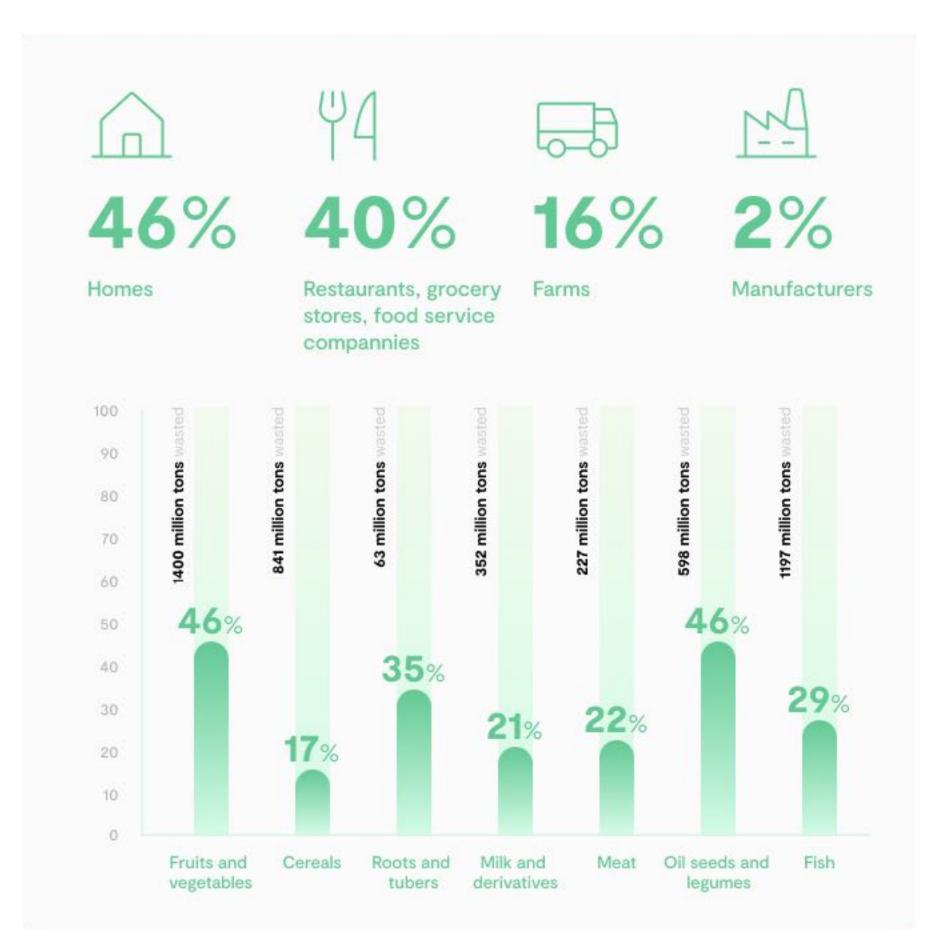

# 931mln tons of Food Wasted every year Almost \$2k per family lost every year 10% of CO2 annual emissions

**CURRENT SYSTEMS** 

#### Food waste

Food waste is one of the biggest and most underestimated problems of our time. Fao.org