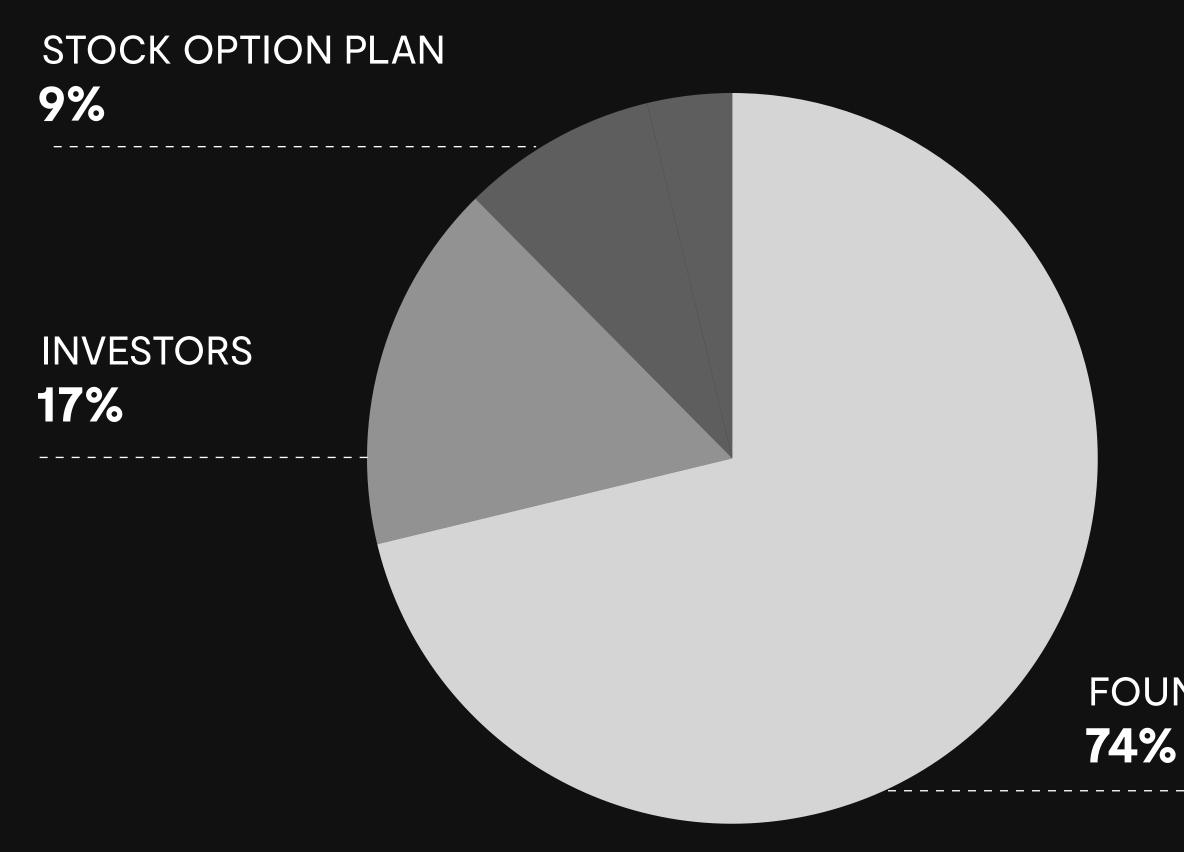

# Cap Table & New Bridge Round 2023

\*€1,5mio soft commitment obtained

### **New Round to Scale our Sales:**

- **Convertible** 24 months
- Discount 20% on future Rounds
- ▶ Pre-money at maturity: €23,5 mio
- Size: €3,4 Mio\* mainly for marketing and sales

FOUNDERS