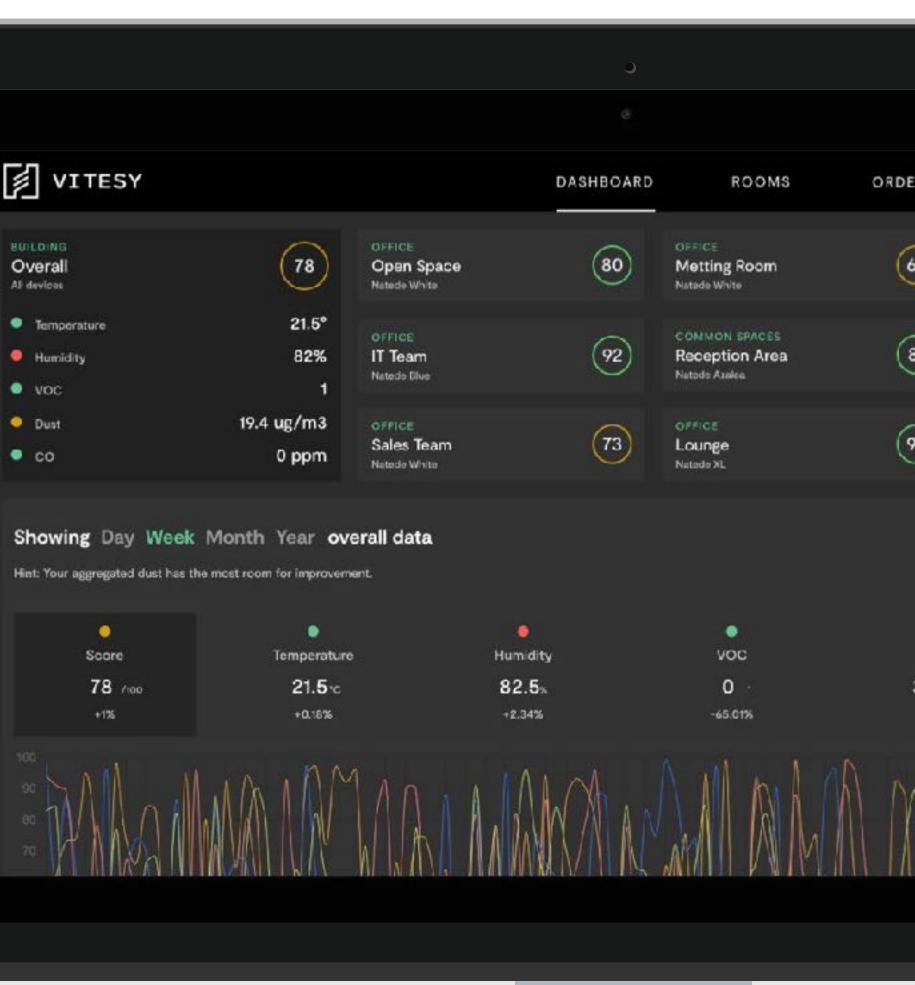

# **Cutting Edge** Technology and Innovation

All our devices are connected to our Proprietary Vitesy HUB

- ▶ air quality sensors management
- ▶ analytics
- ▶ advanced settings

Work with Wi-Fi and Bluetooth Desktop Dashboard for B2B and given with SaaS model.

|                                                                |                     |                                      | C         |                                               |
|----------------------------------------------------------------|---------------------|--------------------------------------|-----------|-----------------------------------------------|
|                                                                |                     |                                      |           |                                               |
| VITESY                                                         |                     |                                      | DASHBOARD | ROOI                                          |
| BUILDING<br>Overall<br>AF devices                              | 78                  | OFFICE<br>Open Space<br>Natede White | 80        | OFFICE<br>Metting Room<br>Natada White        |
| <ul> <li>Temperature</li> <li>Humidity</li> <li>VOC</li> </ul> | 21.5°<br>82%<br>1   | OFFICE<br>IT Team<br>Natede Blue     | 92        | CONMON SPACE<br>Reception Ar<br>Netods Azelea |
| <ul><li>Dust</li><li>CO</li></ul>                              | 19.4 ug/m3<br>0 ppm | OFFICE<br>Sales Team<br>Natedo White | 73        | OFFICE<br>Lounge<br>Natedo XL                 |

Hint: Your aggregated dust has the most room for improvement.