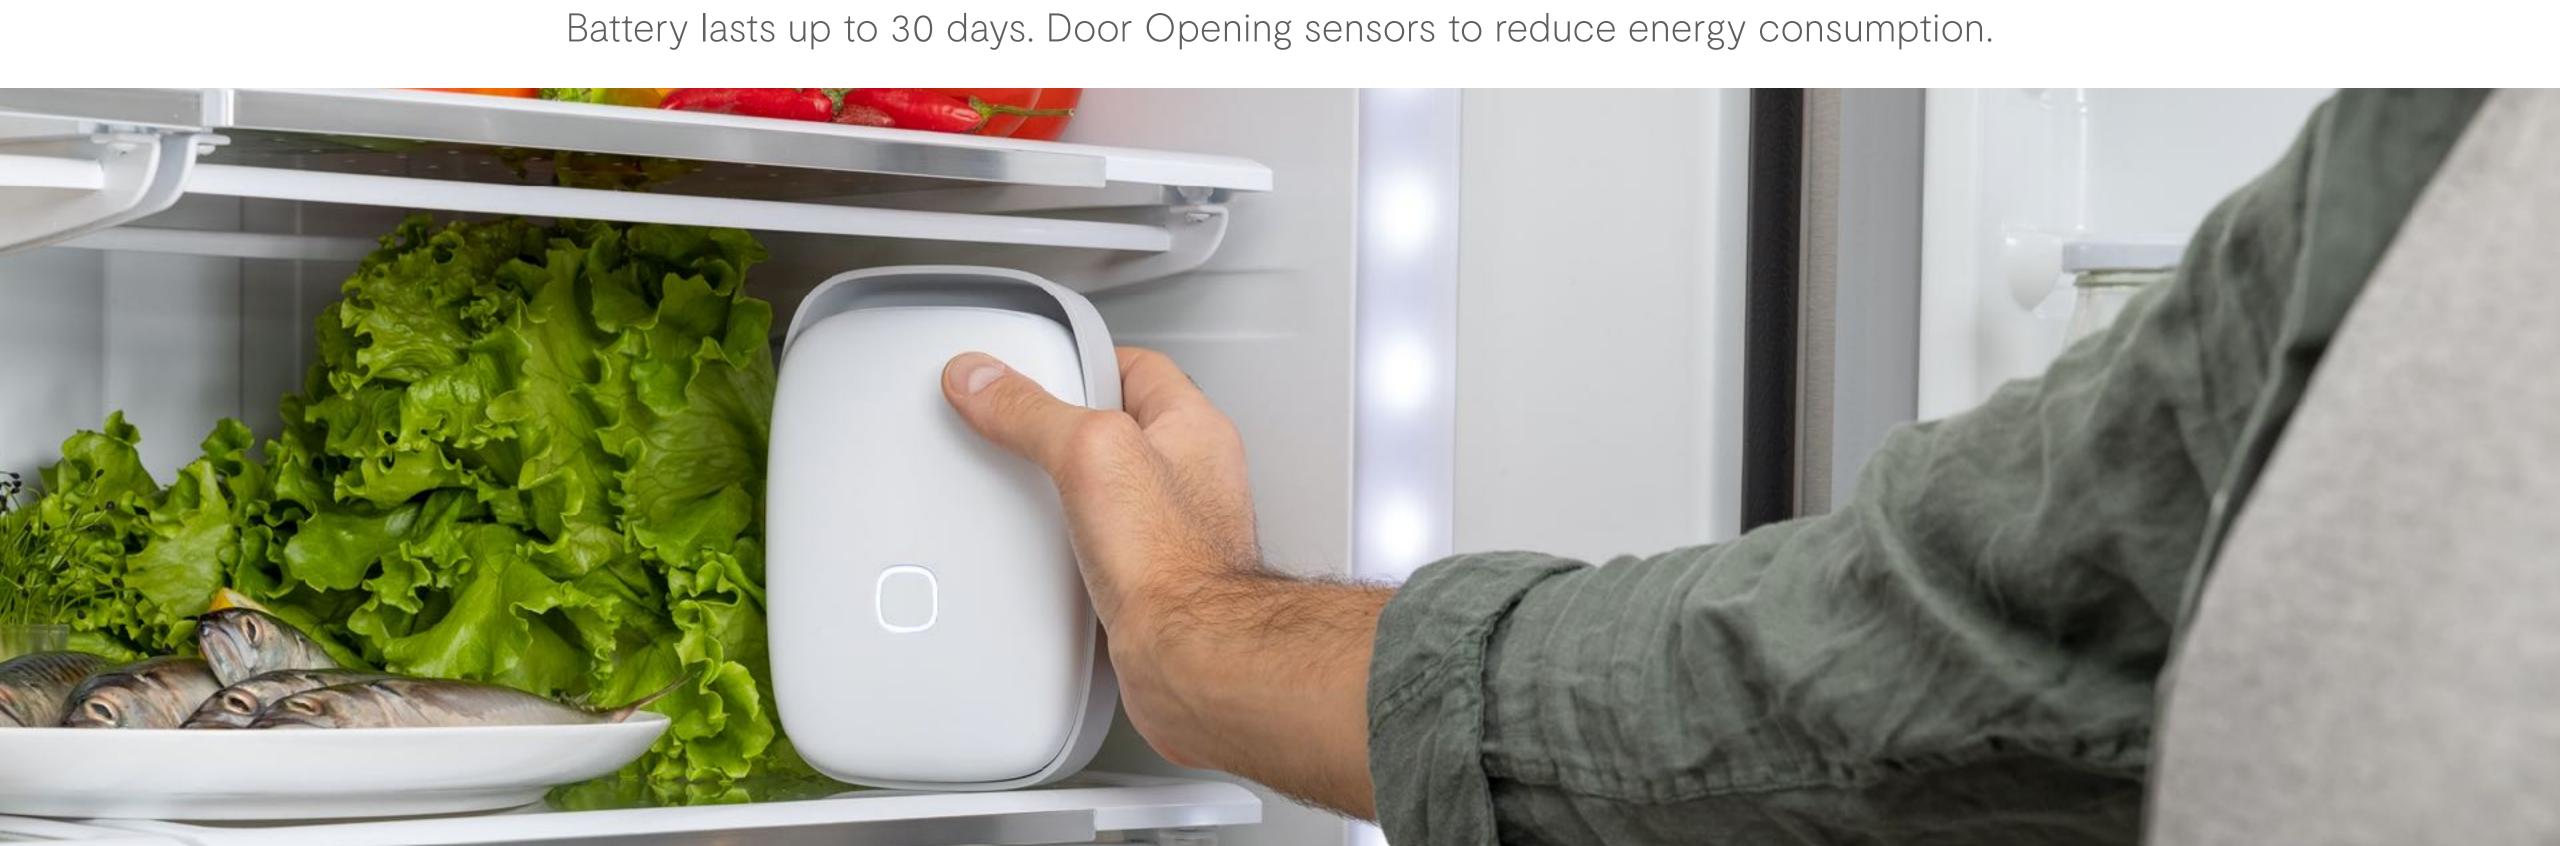

# **Shelfy - the Solution to Food Waste**

Just place it in a **refrigerator** and our **nanomolecular** photocatalytic technologies will:

## **Increase** Shelf Life up to 12 days

**Reduce Bacterial** Load on Food

## **Reduce Bad Odors**