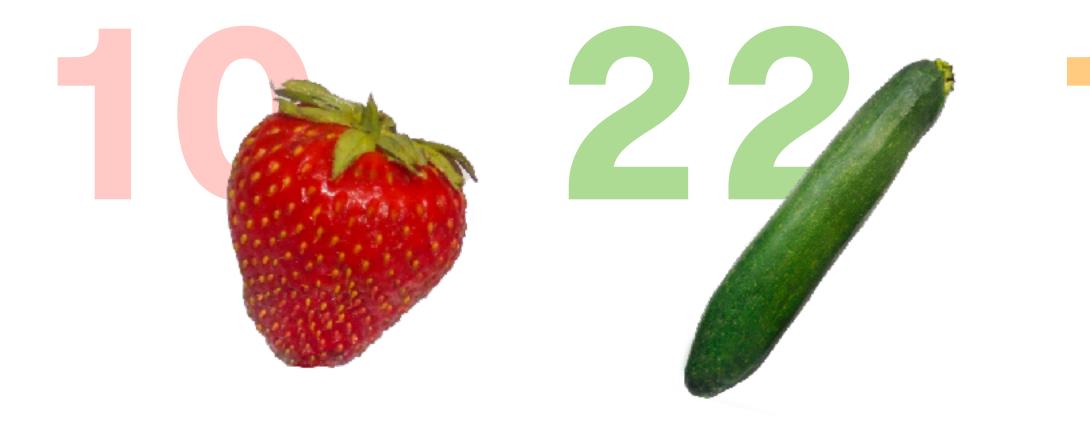

# Preserve the freshness of your food

The days of storage in the normal refrigerator

The days of storage in the refrigerator with Shelfy

SHELF-LIFE REPORT