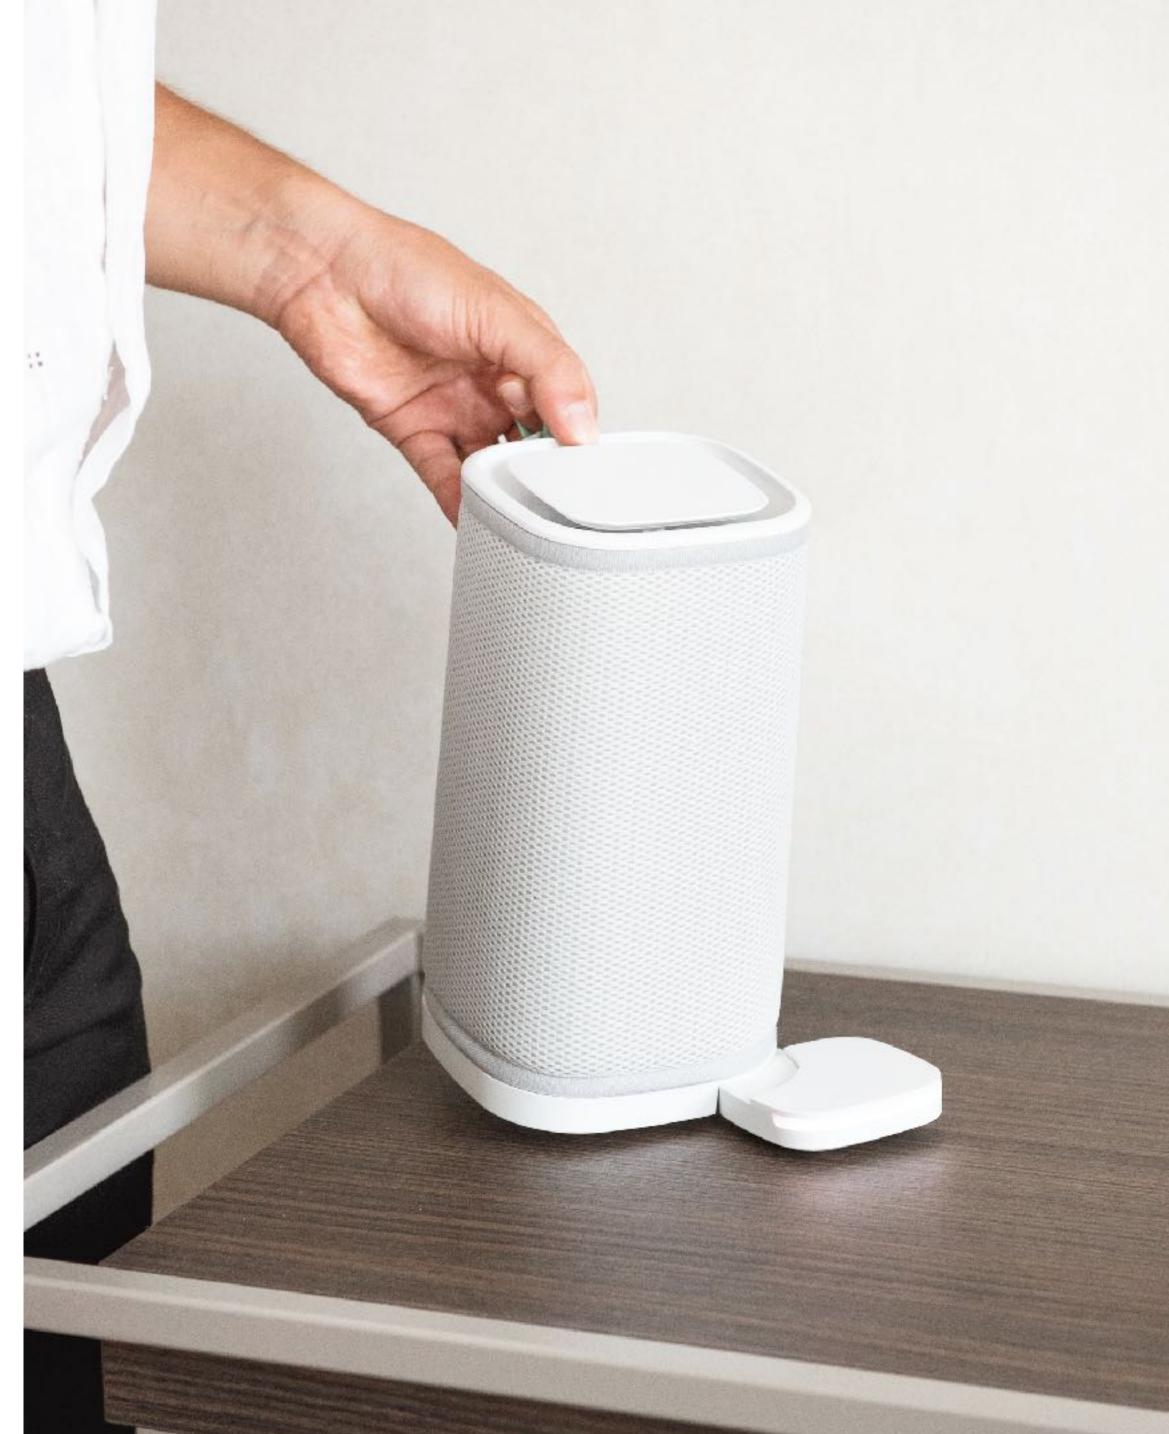

# **Shelfy - the Solution to Food Waste**

Just place it in a **refrigerator** and our **nanomolecular** photocatalytic technologies will:

## **Increase** Shelf Life up to 12 days

**Reduce Bacterial** Load on Food

## **Reduce Bad Odors**