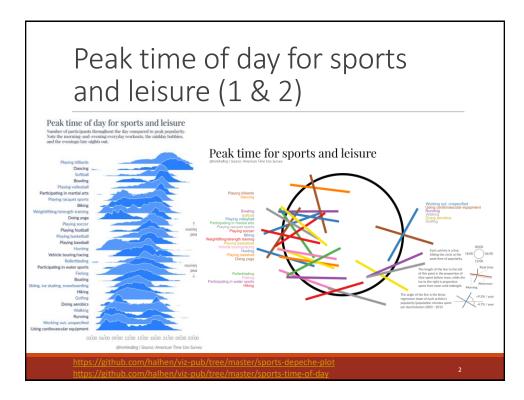

## Assignment 2: Make your own visualization

Data from <u>https://github.com/halhen/viz-pub/tree/master/sports-</u> depeche-plot

- $\circ$  <code>activity.tsv</code> contains the relative number of participants throughout the day
- growth.tsv contains the growth factor (visualized by line slope in the second visualization)

|                                                                                                                                                                                                                                                                                                                                                                                                                                                                              | <b>U</b> JU                                                                               |                                                                  | INIC                                     | gra                          | phio                                                                    | 2                       |                    |                                                                                                                                 |  |
|------------------------------------------------------------------------------------------------------------------------------------------------------------------------------------------------------------------------------------------------------------------------------------------------------------------------------------------------------------------------------------------------------------------------------------------------------------------------------|-------------------------------------------------------------------------------------------|------------------------------------------------------------------|------------------------------------------|------------------------------|-------------------------------------------------------------------------|-------------------------|--------------------|---------------------------------------------------------------------------------------------------------------------------------|--|
| When do Americans practice the most?<br>This infographic represents when a number of sorts and listure activities are practiced the most during daytime. In order to select the most practiced hours, just the fourth quartile<br>for each activity practice time index was shared. In this was a constrained in decreasing order with respect to the relative relevance of the hour.<br>Data server <u>https://github.com/halher/vic/au/thre/moster/poerts-depecte-slot</u> |                                                                                           |                                                                  |                                          |                              |                                                                         |                         |                    | 2003-2015 popularity trend<br>Decreasing<br>Activity<br>& Aarobics<br>& Basketball<br>"I Basketball<br>Bi Biking                |  |
| 6:00/13:00/19:00                                                                                                                                                                                                                                                                                                                                                                                                                                                             | +Oh                                                                                       | +1h                                                              | +2h                                      | +3h                          | +4h                                                                     | +5h                     | +6h (morning only) | any biking<br>Xrs Billiards<br>Mar Boating                                                                                      |  |
| Morning<br>(6:00-13:00)                                                                                                                                                                                                                                                                                                                                                                                                                                                      |                                                                                           | <u>**</u> *                                                      |                                          | - 2011                       | * * 10 *<br>* * 99 *                                                    |                         | 上下記上               | ★ Bowling<br>★ Dancing<br>★ Daing yoga<br>★ Equestrian sports<br>≰ Fishing<br>↑ Football<br>★ Golfring                          |  |
| Afternoon<br>(13:00-19:00)                                                                                                                                                                                                                                                                                                                                                                                                                                                   |                                                                                           | <u>よ</u> 貧 <u></u> <u>に</u><br><u>た</u><br>二<br>二<br>ス<br>イ<br>今 | <i>本</i> 記 竹宮<br>だ 注 開 ム<br>た え そ 身<br>魚 | ▲町宮8<br>浮竹木山<br>大豆大子<br>大人記録 | * <u>*</u> 17<br>()<br>* * 1<br>()<br>* *<br>*<br>*<br>*<br>*<br>*<br>* | ******<br>*****<br>**** |                    | K Golfing<br>K Hiking<br>K Hiking<br>K Horckey<br>F Martial arts<br>K Playing soccer<br>R Rollerblading<br>R Rollerblading      |  |
| Evening<br>(19:00-01:00)                                                                                                                                                                                                                                                                                                                                                                                                                                                     | ★ <b>***</b> ★<br>■<br>た<br>*<br>*<br>*<br>*<br>*<br>*<br>*<br>*<br>*<br>*<br>*<br>*<br>* | <u>*</u> ዮጵያ<br>ዮ <u>*</u> እ                                     | <u> </u>                                 | <u>ች ሹ 🛪</u>                 | * **                                                                    | Х                       |                    | Koniertiading Running Softball Using cardiovascular equipmen Lychicle touring/racing Vehicle touring/racing Volleyball Vallking |  |