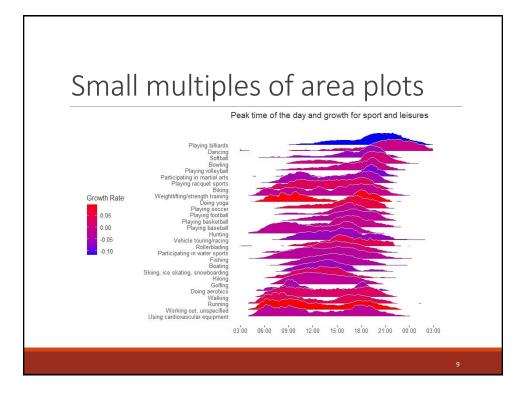

|                                                                                                                                                                                                                                                                                                                                                                                                                                                                              | <b>U</b> JU                                                                               |                                                                  | INIC                                     | gra                          | phio                                                                    | 2                       |                    |                                                                                                                                 |  |
|------------------------------------------------------------------------------------------------------------------------------------------------------------------------------------------------------------------------------------------------------------------------------------------------------------------------------------------------------------------------------------------------------------------------------------------------------------------------------|-------------------------------------------------------------------------------------------|------------------------------------------------------------------|------------------------------------------|------------------------------|-------------------------------------------------------------------------|-------------------------|--------------------|---------------------------------------------------------------------------------------------------------------------------------|--|
| When do Americans practice the most?<br>This infographic represents when a number of sorts and listure activities are practiced the most during daytime. In order to select the most practiced hours, just the fourth quartile<br>for each activity practice time index was shared. In this was a constrained in decreasing order with respect to the relative relevance of the hour.<br>Data server <u>https://github.com/halher/vic/au/thre/moster/poerts-depecte-slot</u> |                                                                                           |                                                                  |                                          |                              |                                                                         |                         |                    | 2003-2015 popularity trend<br>Decreasing<br>Activity<br>& Aarobics<br>& Basketball<br>"I Basketball<br>Bi Biking                |  |
| 6:00/13:00/19:00                                                                                                                                                                                                                                                                                                                                                                                                                                                             | +Oh                                                                                       | +1h                                                              | +2h                                      | +3h                          | +4h                                                                     | +5h                     | +6h (morning only) | any biking<br>Xrs Billiards<br>Mar Boating                                                                                      |  |
| Morning<br>(6:00-13:00)                                                                                                                                                                                                                                                                                                                                                                                                                                                      |                                                                                           | <u>**</u> *                                                      |                                          | - 2011                       | * * 10 *<br>* * 99 *                                                    |                         | 上下記上               | ★ Bowling<br>★ Dancing<br>★ Daing yoga<br>★ Equestrian sports<br>≰ Fishing<br>↑ Football<br>★ Golfring                          |  |
| Afternoon<br>(13:00-19:00)                                                                                                                                                                                                                                                                                                                                                                                                                                                   |                                                                                           | <u>よ</u> 貧 <u></u> <u>に</u><br><u>た</u><br>二<br>二<br>ス<br>イ<br>今 | <i>本</i> 記 竹宮<br>だ 注 開 ム<br>た え そ 身<br>魚 | ▲町宮8<br>浮竹木山<br>大豆大子<br>大人記録 | * <u>*</u> 17<br>()<br>* * 1<br>()<br>* *<br>*<br>*<br>*<br>*<br>*<br>* | ******<br>*****<br>**** |                    | K Golfing<br>K Hiking<br>K Hiking<br>K Horckey<br>F Martial arts<br>K Playing soccer<br>R Rollerblading<br>R Rollerblading      |  |
| Evening<br>(19:00-01:00)                                                                                                                                                                                                                                                                                                                                                                                                                                                     | ★ <b>***</b> ★<br>■<br>た<br>*<br>*<br>*<br>*<br>*<br>*<br>*<br>*<br>*<br>*<br>*<br>*<br>* | <u>*</u> ዮጵያ<br>ዮ <u>*</u> እ                                     | <u> </u>                                 | <u>ች ሹ 🛪</u>                 | * **                                                                    | Х                       |                    | Koniertiading Running Softball Using cardiovascular equipmen Lychicle touring/racing Vehicle touring/racing Volleyball Vallking |  |