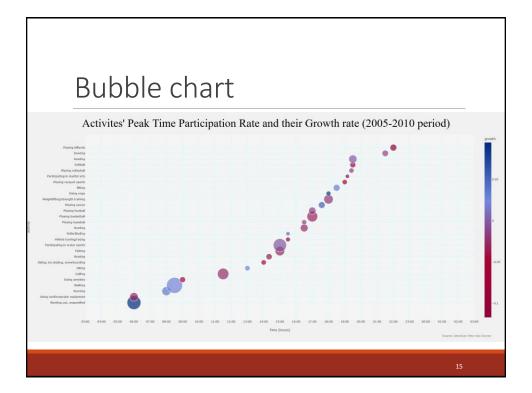

## Assignment 2: Make your own visualization

Data from <u>https://github.com/halhen/viz-pub/tree/master/sports-</u> depeche-plot

- $\circ$  <code>activity.tsv</code> contains the relative number of participants throughout the day
- growth.tsv contains the growth factor (visualized by line slope in the second visualization)