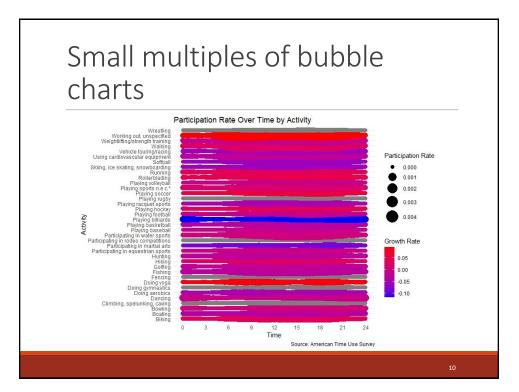

|                                                                                                                                                                                                                                                                                                                                                                                                                                                                              | <b>U</b> JU                                                                               |                                                                  | INIC                                     | gra                          | phio                                                                    | 2                       |                    |                                                                                                                                 |  |
|------------------------------------------------------------------------------------------------------------------------------------------------------------------------------------------------------------------------------------------------------------------------------------------------------------------------------------------------------------------------------------------------------------------------------------------------------------------------------|-------------------------------------------------------------------------------------------|------------------------------------------------------------------|------------------------------------------|------------------------------|-------------------------------------------------------------------------|-------------------------|--------------------|---------------------------------------------------------------------------------------------------------------------------------|--|
| When do Americans practice the most?<br>This infographic represents when a number of sorts and listure activities are practiced the most during daytime. In order to select the most practiced hours, just the fourth quartile<br>for each activity practice time index was shared. In this was a constrained in decreasing order with respect to the relative relevance of the hour.<br>Data server <u>https://github.com/halher/vic/au/thre/moster/poerts-depecte-slot</u> |                                                                                           |                                                                  |                                          |                              |                                                                         |                         |                    | 2003-2015 popularity trend<br>Decreasing<br>Activity<br>& Aarobics<br>& Basketball<br>"I Basketball<br>Bi Biking                |  |
| 6:00/13:00/19:00                                                                                                                                                                                                                                                                                                                                                                                                                                                             | +Oh                                                                                       | +1h                                                              | +2h                                      | +3h                          | +4h                                                                     | +5h                     | +6h (morning only) | any biking<br>Xrs Billiards<br>Mar Boating                                                                                      |  |
| Morning<br>(6:00-13:00)                                                                                                                                                                                                                                                                                                                                                                                                                                                      |                                                                                           | <u>**</u> *                                                      |                                          | - 2011                       | * * 10 *<br>* * 99 *                                                    |                         | 上下記上               | ★ Bowling<br>★ Dancing<br>★ Daing yoga<br>★ Equestrian sports<br>≰ Fishing<br>↑ Football<br>★ Golfring                          |  |
| Afternoon<br>(13:00-19:00)                                                                                                                                                                                                                                                                                                                                                                                                                                                   |                                                                                           | <u>よ</u> 貧 <u></u> <u>に</u><br><u>た</u><br>二<br>二<br>ス<br>イ<br>今 | <i>本</i> 記 竹宮<br>だ 注 開 ム<br>た え そ 身<br>魚 | ▲町宮8<br>浮竹木山<br>大豆大子<br>大人記録 | * <u>*</u> 17<br>()<br>* * 1<br>()<br>* *<br>*<br>*<br>*<br>*<br>*<br>* | ******<br>*****<br>**** |                    | K Golfing<br>K Hiking<br>K Hiking<br>K Horckey<br>F Martial arts<br>K Playing soccer<br>R Rollerblading<br>R Rollerblading      |  |
| Evening<br>(19:00-01:00)                                                                                                                                                                                                                                                                                                                                                                                                                                                     | ★ <b>***</b> ★<br>■<br>た<br>*<br>*<br>*<br>*<br>*<br>*<br>*<br>*<br>*<br>*<br>*<br>*<br>* | <u>*</u> ዮጵያ<br>ዮ <u>*</u> እ                                     | <u> </u>                                 | <u>ች ሹ 🛪</u>                 | * **                                                                    | Х                       |                    | Koniertiading Running Softball Using cardiovascular equipmen Lychicle touring/racing Vehicle touring/racing Volleyball Vallking |  |