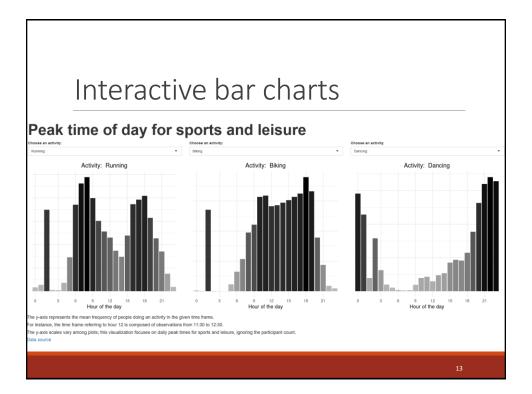

## Assignment 2: Make your own visualization

Data from <u>https://github.com/halhen/viz-pub/tree/master/sports-</u> depeche-plot

- $\circ$  <code>activity.tsv</code> contains the relative number of participants throughout the day
- growth.tsv contains the growth factor (visualized by line slope in the second visualization)

Visualize this data any way you want



This is not a group task, work on it individually

Send the visualizations to me via a private chat on Teams by Friday, October 6 (first round) or Sunday, October 15 (second round)























|                                                                                                                                                                                                                                                                                                                                                                                                                                                                              | <b>U</b> JU                                                                               |                                                                  | INIC                                     | gra                          | phio                                                                    | 2