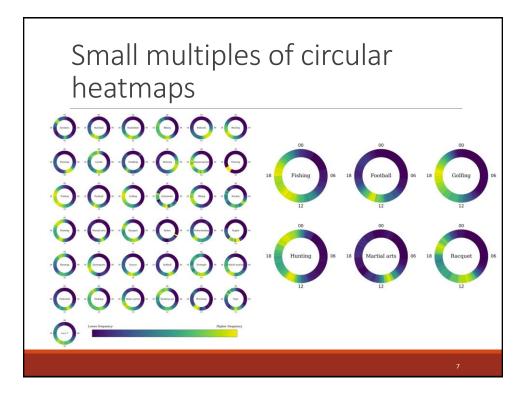

## Assignment 2: Make your own visualization

Data from <u>https://github.com/halhen/viz-pub/tree/master/sports-</u> depeche-plot

- $\circ$  <code>activity.tsv</code> contains the relative number of participants throughout the day
- growth.tsv contains the growth factor (visualized by line slope in the second visualization)