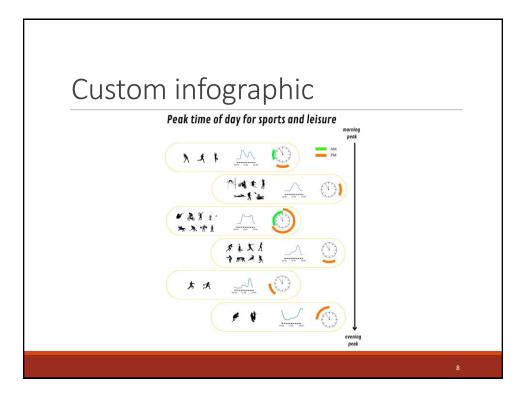

|                                                                                                                                                                                                                                                                                                                                                                                                                                                                              | <b>U</b> JU                                                                               |                                                                  | INIC                                     | gra                          | phio                                                                    | 2                       |                    |                                                                                                                                 |  |
|------------------------------------------------------------------------------------------------------------------------------------------------------------------------------------------------------------------------------------------------------------------------------------------------------------------------------------------------------------------------------------------------------------------------------------------------------------------------------|-------------------------------------------------------------------------------------------|------------------------------------------------------------------|------------------------------------------|------------------------------|-------------------------------------------------------------------------|-------------------------|--------------------|---------------------------------------------------------------------------------------------------------------------------------|--|
| When do Americans practice the most?<br>This infographic represents when a number of sorts and listure activities are practiced the most during daytime. In order to select the most practiced hours, just the fourth quartile<br>for each activity practice time index was shared. In this was a constrained in decreasing order with respect to the relative relevance of the hour.<br>Data server <u>https://github.com/halher/vic/au/thre/moster/poerts-depecte-slot</u> |                                                                                           |                                                                  |                                          |                              |                                                                         |                         |                    | 2003-2015 popularity trend<br>Decreasing<br>Activity<br>& Aarobics<br>& Basketball<br>"I Basketball<br>Bi Biking                |  |
| 6:00/13:00/19:00                                                                                                                                                                                                                                                                                                                                                                                                                                                             | +Oh                                                                                       | +1h                                                              | +2h                                      | +3h                          | +4h                                                                     | +5h                     | +6h (morning only) | any biking<br>Xrs Billiards<br>Mar Boating                                                                                      |  |
| Morning<br>(6:00-13:00)                                                                                                                                                                                                                                                                                                                                                                                                                                                      |                                                                                           | <u>**</u> *                                                      |                                          | - 2011                       | * * 10 *<br>* * 99 *                                                    |                         | 上下記上               | ★ Bowling<br>★ Dancing<br>★ Daing yoga<br>★ Equestrian sports<br>≰ Fishing<br>↑ Football<br>★ Golfring                          |  |
| Afternoon<br>(13:00-19:00)                                                                                                                                                                                                                                                                                                                                                                                                                                                   |                                                                                           | <u>よ</u> 貧 <u></u> <u>に</u><br><u>た</u><br>二<br>二<br>ス<br>イ<br>今 | <i>本</i> 記 竹宮<br>だ 注 開 ム<br>た え そ 身<br>魚 | ▲町宮8<br>浮竹木山<br>大豆大子<br>大人記録 | * <u>*</u> 17<br>()<br>* * 1<br>()<br>* *<br>*<br>*<br>*<br>*<br>*<br>* | ******<br>*****<br>**** |                    | K Golfing<br>K Hiking<br>K Hiking<br>K Horckey<br>F Martial arts<br>K Playing soccer<br>R Rollerblading<br>R Rollerblading      |  |
| Evening<br>(19:00-01:00)                                                                                                                                                                                                                                                                                                                                                                                                                                                     | ★ <b>***</b> ★<br>■<br>た<br>*<br>*<br>*<br>*<br>*<br>*<br>*<br>*<br>*<br>*<br>*<br>*<br>* | <u>*</u> ዮጵያ<br>ዮ <u>*</u> እ                                     | <u> </u>                                 | <u>ች ሹ 🛪</u>                 | * **                                                                    | Х                       |                    | Koniertiading Running Softball Using cardiovascular equipmen Lychicle touring/racing Vehicle touring/racing Volleyball Vallking |  |