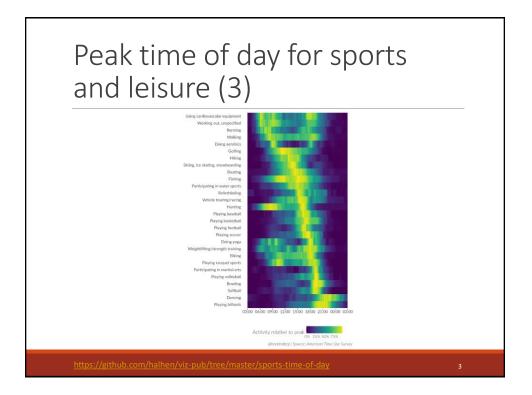

## Assignment 2: Make your own visualization

Data from <u>https://github.com/halhen/viz-pub/tree/master/sports-</u> depeche-plot

- $\circ$  <code>activity.tsv</code> contains the relative number of participants throughout the day
- growth.tsv contains the growth factor (visualized by line slope in the second visualization)