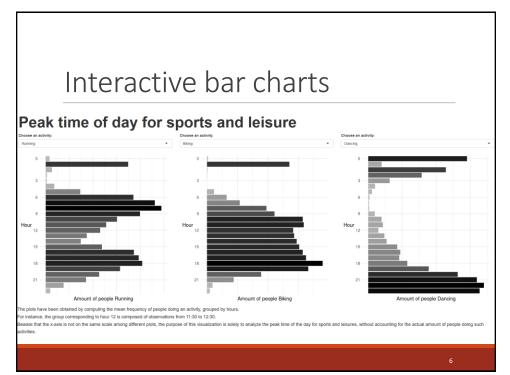

## Assignment 2: Make your own visualization

Data from <u>https://github.com/halhen/viz-pub/tree/master/sports-</u> depeche-plot

- $\circ$  <code>activity.tsv</code> contains the relative number of participants throughout the day
- growth.tsv contains the growth factor (visualized by line slope in the second visualization)