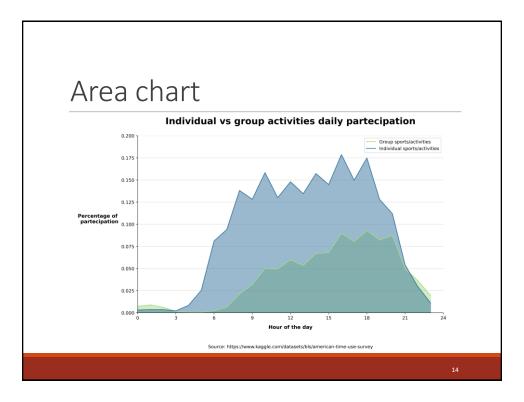

## Assignment 2: Make your own visualization

Data from <u>https://github.com/halhen/viz-pub/tree/master/sports-</u> depeche-plot

- $\circ$  <code>activity.tsv</code> contains the relative number of participants throughout the day
- growth.tsv contains the growth factor (visualized by line slope in the second visualization)

Visualize this data any way you want



This is not a group task, work on it individually

Send the visualizations to me via a private chat on Teams by Friday, October 6 (first round) or Sunday, October 15 (second round)























|                                                                                                                                                                                                                                                                                                                                                                                                                                                                              | <b>U</b> JU                                                                               |                                                                  | INIC                                     | gra                          | phio                                                                    | 2