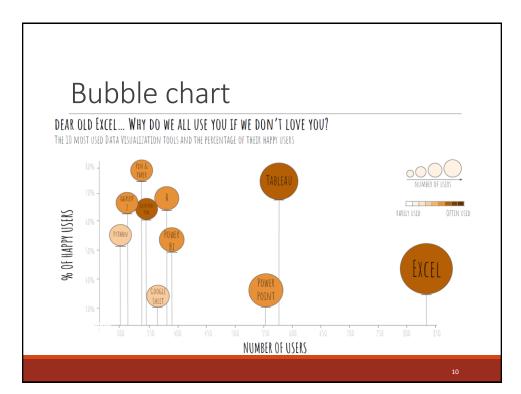

Create a single visualization of the 2022 survey results for one of the two questions

• Which are the most popular tools?

- Show at the same time which tools are used (Q36), how often they are used (Q37) and how loved they are (Q38)
- Which tools are most often used together (Q36)?

## Q1: Which are the most popular tools?