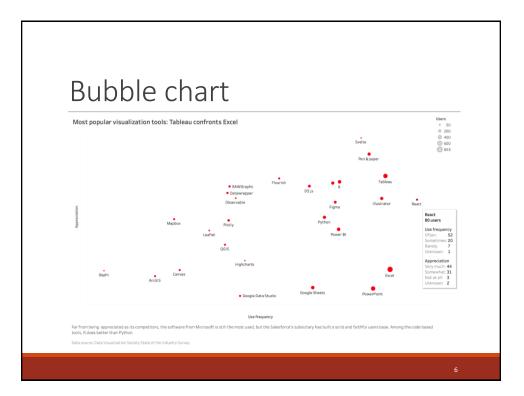

Tea Tušar, Data Science and Scientific Computing, Information retrieval and data visualization

## Assignment 4: Visualize survey results

Data Visualization State of the Industry Survey

- Survey: <u>https://www.datavisualizationsociety.org/survey</u>
- Results for 2022: Google Sheet, see tab data2022main

Create a single visualization of the 2022 survey results for one of the two questions

• Which are the most popular tools?

- Show at the same time which tools are used (Q36), how often they are used (Q37) and how loved they are (Q38)
- Which tools are most often used together (Q36)?

Send the visualization to me via a private chat on Teams by Friday, October 27

## Q1: Which are the most popular tools?