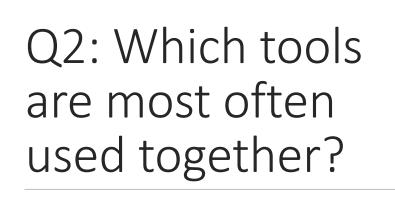

Create a single visualization of the 2022 survey results for one of the two questions

• Which are the most popular tools?

- Show at the same time which tools are used (Q36), how often they are used (Q37) and how loved they are (Q38)
- Which tools are most often used together (Q36)?