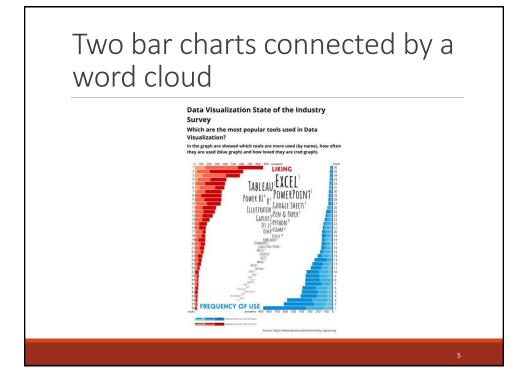

Tea Tušar, Data Science and Scientific Computing, Information retrieval and data visualization

## Assignment 4: Visualize survey results

Data Visualization State of the Industry Survey

- Survey: <u>https://www.datavisualizationsociety.org/survey</u>
- Results for 2022: Google Sheet, see tab data2022main

Create a single visualization of the 2022 survey results for one of the two questions

• Which are the most popular tools?

- Show at the same time which tools are used (Q36), how often they are used (Q37) and how loved they are (Q38)
- Which tools are most often used together (Q36)?

Send the visualization to me via a private chat on Teams by Friday, October 27

## Q1: Which are the most popular tools?