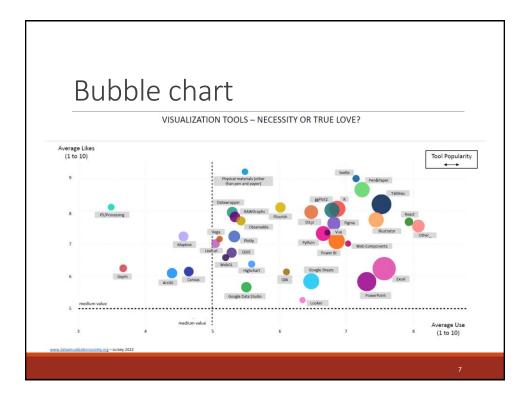

Create a single visualization of the 2022 survey results for one of the two questions

• Which are the most popular tools?

- Show at the same time which tools are used (Q36), how often they are used (Q37) and how loved they are (Q38)
- Which tools are most often used together (Q36)?

## Q1: Which are the most popular tools?