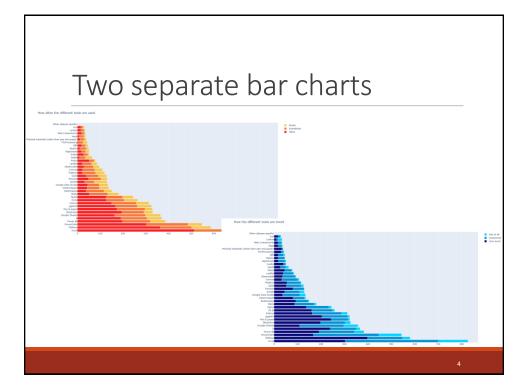

Tea Tušar, Data Science and Scientific Computing, Information retrieval and data visualization

## Assignment 4: Visualize survey results

Data Visualization State of the Industry Survey

- Survey: <u>https://www.datavisualizationsociety.org/survey</u>
- Results for 2022: Google Sheet, see tab data2022main

Create a single visualization of the 2022 survey results for one of the two questions

• Which are the most popular tools?

- Show at the same time which tools are used (Q36), how often they are used (Q37) and how loved they are (Q38)
- Which tools are most often used together (Q36)?

Send the visualization to me via a private chat on Teams by Friday, October 27

## Q1: Which are the most popular tools?