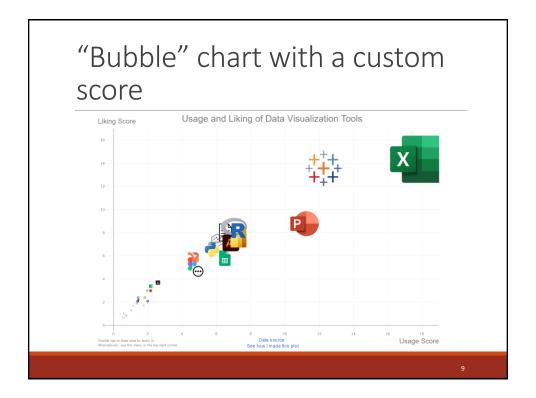

Create a single visualization of the 2022 survey results for one of the two questions

• Which are the most popular tools?

- Show at the same time which tools are used (Q36), how often they are used (Q37) and how loved they are (Q38)
- Which tools are most often used together (Q36)?

## Q1: Which are the most popular tools?