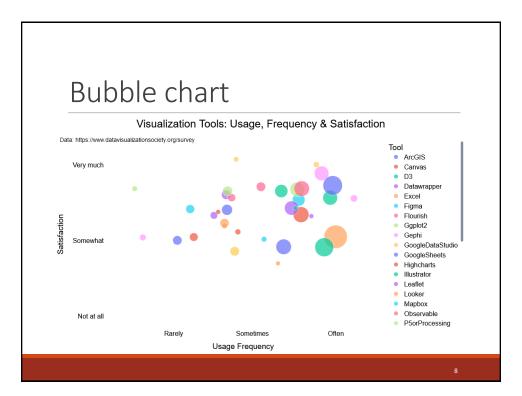

Create a single visualization of the 2022 survey results for one of the two questions

• Which are the most popular tools?

- Show at the same time which tools are used (Q36), how often they are used (Q37) and how loved they are (Q38)
- Which tools are most often used together (Q36)?

## Q1: Which are the most popular tools?