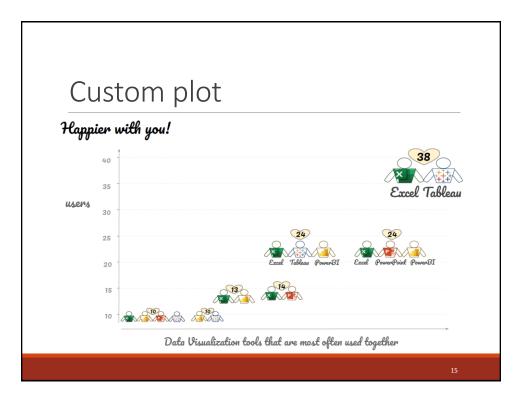

Create a single visualization of the 2022 survey results for one of the two questions

• Which are the most popular tools?

- Show at the same time which tools are used (Q36), how often they are used (Q37) and how loved they are (Q38)
- Which tools are most often used together (Q36)?

## Q1: Which are the most popular tools?