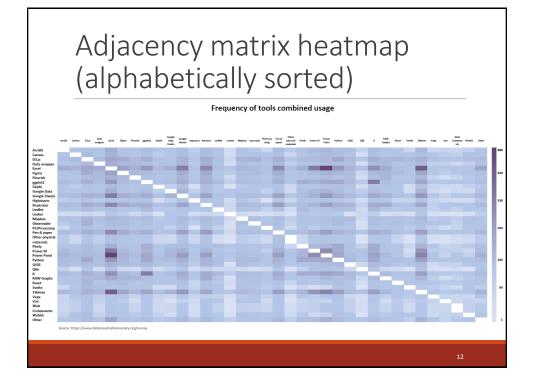

Create a single visualization of the 2022 survey results for one of the two questions

• Which are the most popular tools?

- Show at the same time which tools are used (Q36), how often they are used (Q37) and how loved they are (Q38)
- Which tools are most often used together (Q36)?