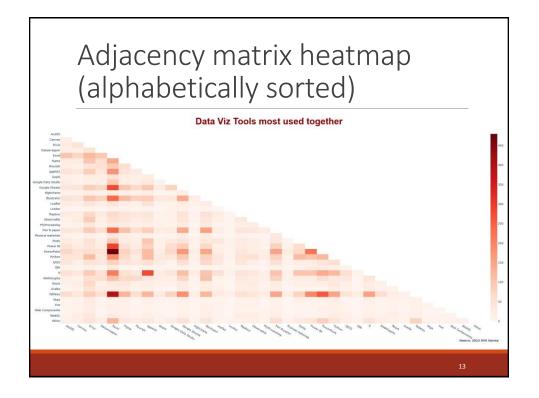

Create a single visualization of the 2022 survey results for one of the two questions

• Which are the most popular tools?

- Show at the same time which tools are used (Q36), how often they are used (Q37) and how loved they are (Q38)
- Which tools are most often used together (Q36)?