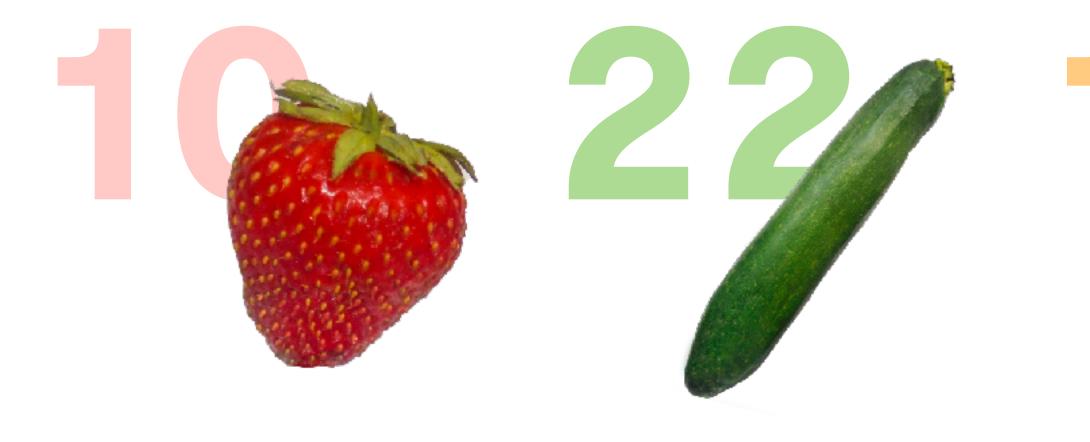

## **Shelfy - the Solution to Food Waste**

Just place it in a **refrigerator** and our **nanomolecular** photocatalytic technologies will:

### **Increase** Shelf Life up to 12 days

**Reduce Bacterial** Load on Food

## Preserve the freshness of your food

The days of storage in the normal refrigerator

The days of storage in the refrigerator with Shelfy

SHELF-LIFE REPORT