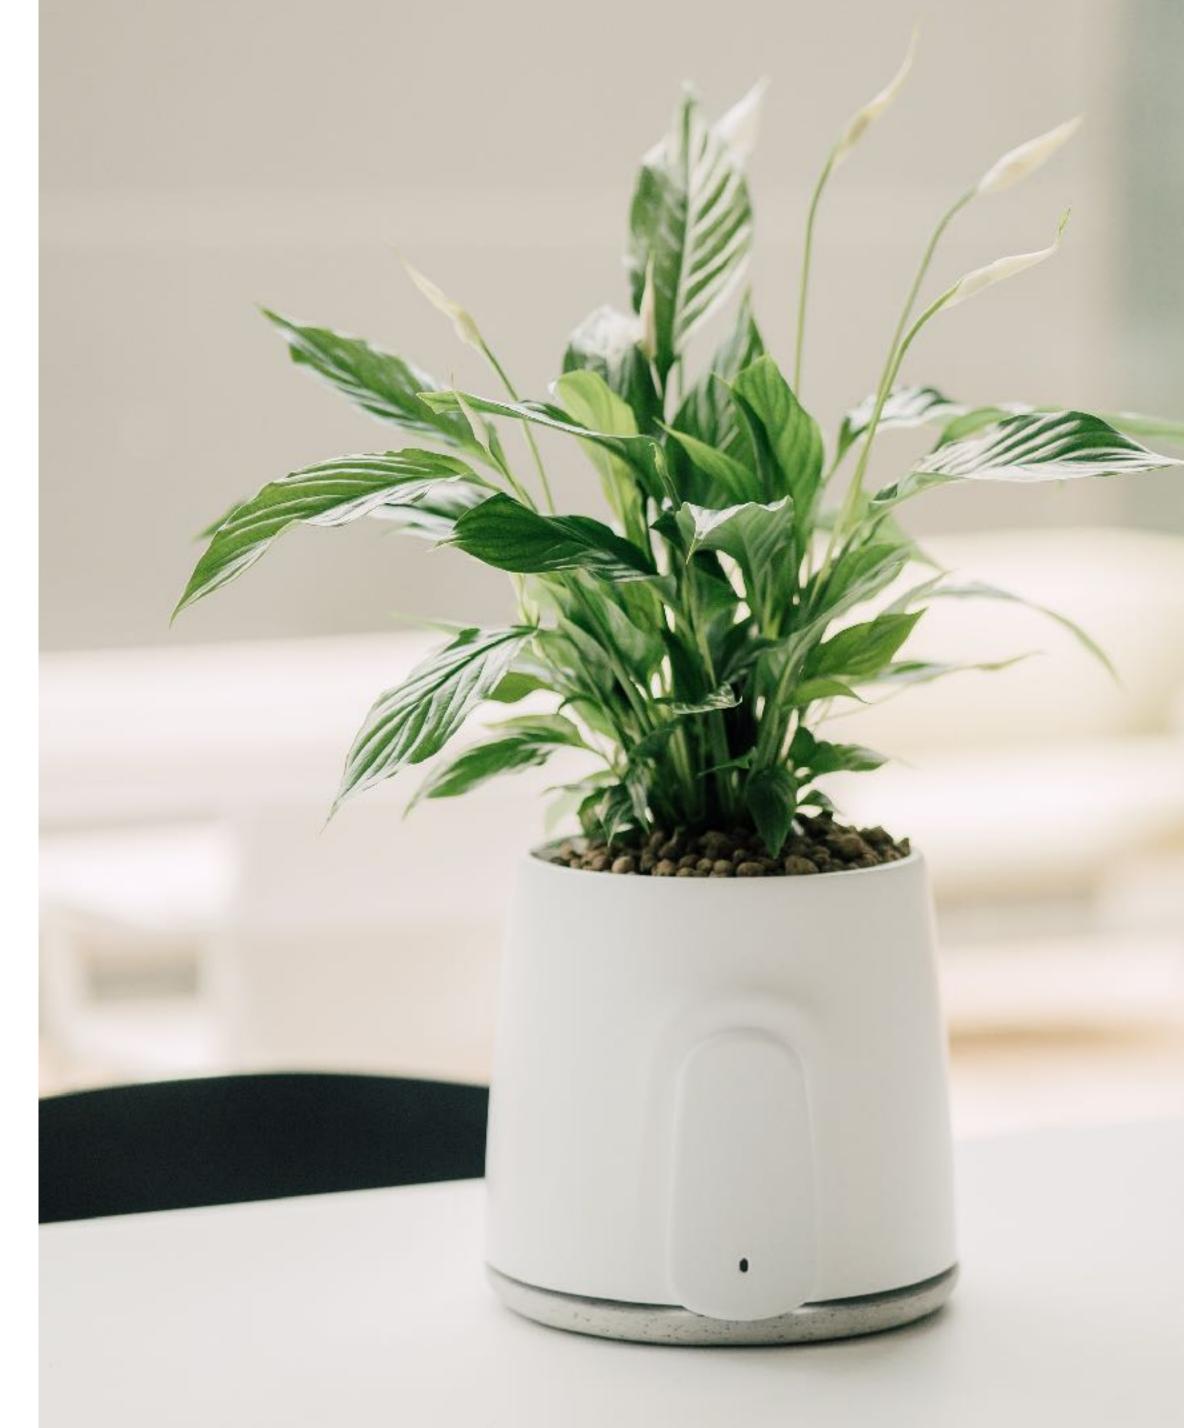

## Natede, Introducing Nanomolecules

Launched in 2019, **Natede combines photocatalysis and phytoremediation** together with cutting edge sensors.

Natede Basic is a version without sensors and connectivity at a lower price.