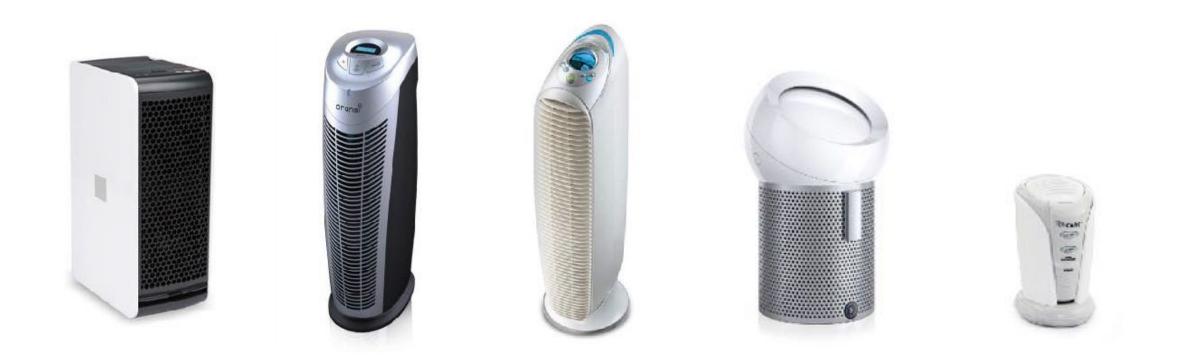

### Current Air Purifiers have 40 years old technology: HEPA or Carbon Filter\* And they represent an unpleasant solution for customers

\*Ozone and Plasma filters are not reliable and have huge side effects

## 102 Million Air Filters Wasted in the last 5 years\*20 thousand tons of trash generated\*

\*Statista: Global residential air purifier market size 2015-2021

## **Air Purifiers**

Design: bulky, unaesthetic and usually no match with the inner space

Performance: frequent filter replacement, no air refresh

Other: hard to repair, mono functional and no smart features