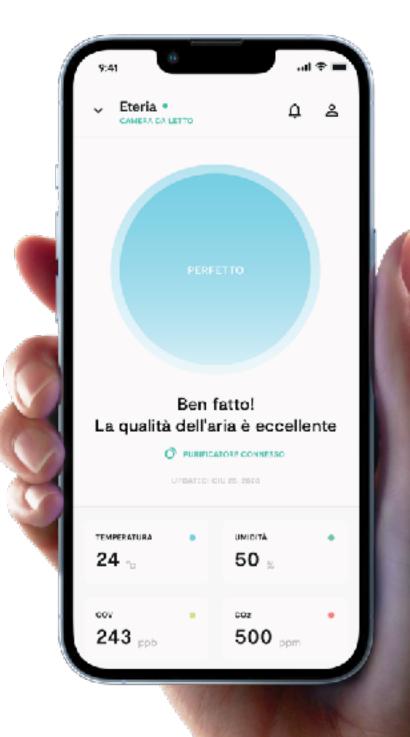

**ETERIA** 

## Eteria, diffused air purification and monitoring system

A new purification system that uses a **cutting edge photocatalysis** – perfect for small spaces and for B2B partnerships (es.HORECA).