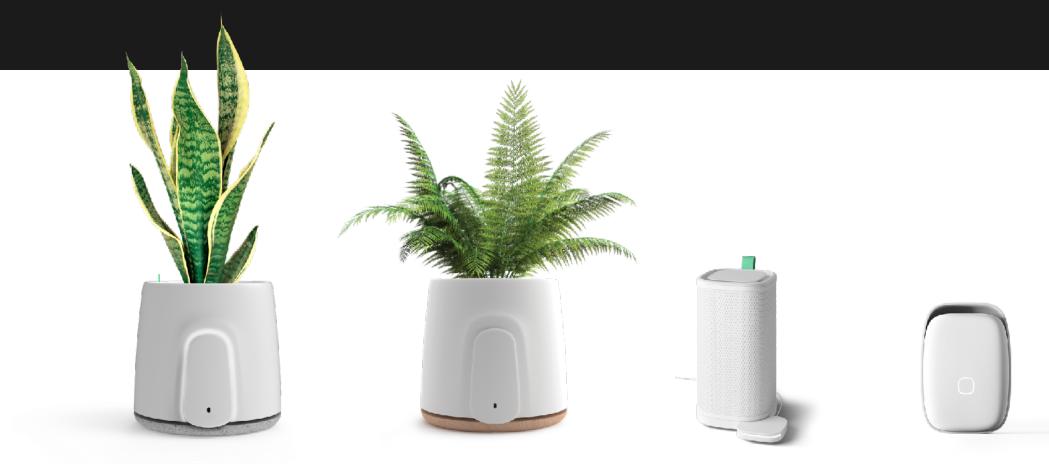

## **Our Solutions**

**2** Patents - **2** Patent Pending Applications - **3** Registered Designs - **3** Trademarks

## Natede, Introducing Nanomolecules

Launched in 2019, **Natede combines photocatalysis and phytoremediation** together with cutting edge sensors.

Natede Basic is a version without sensors and connectivity at a lower price.

## Eteria, diffused air purification and monitoring system

A new purification system that uses a **cutting edge photocatalysis** – perfect for small spaces and for B2B partnerships (es.HORECA).

## **Shelfy - the Solution to Food Waste**

Just place it in a **refrigerator** and our **nanomolecular** photocatalytic technologies will:

## Vitesy products advantages

**Design:** perfect harmony with any inner space, high quality materials

Performance: great performances from nanomolecules, no filter replacement required

Other: innovative sensors, IoT ready, interlocking system designed without requiring glues