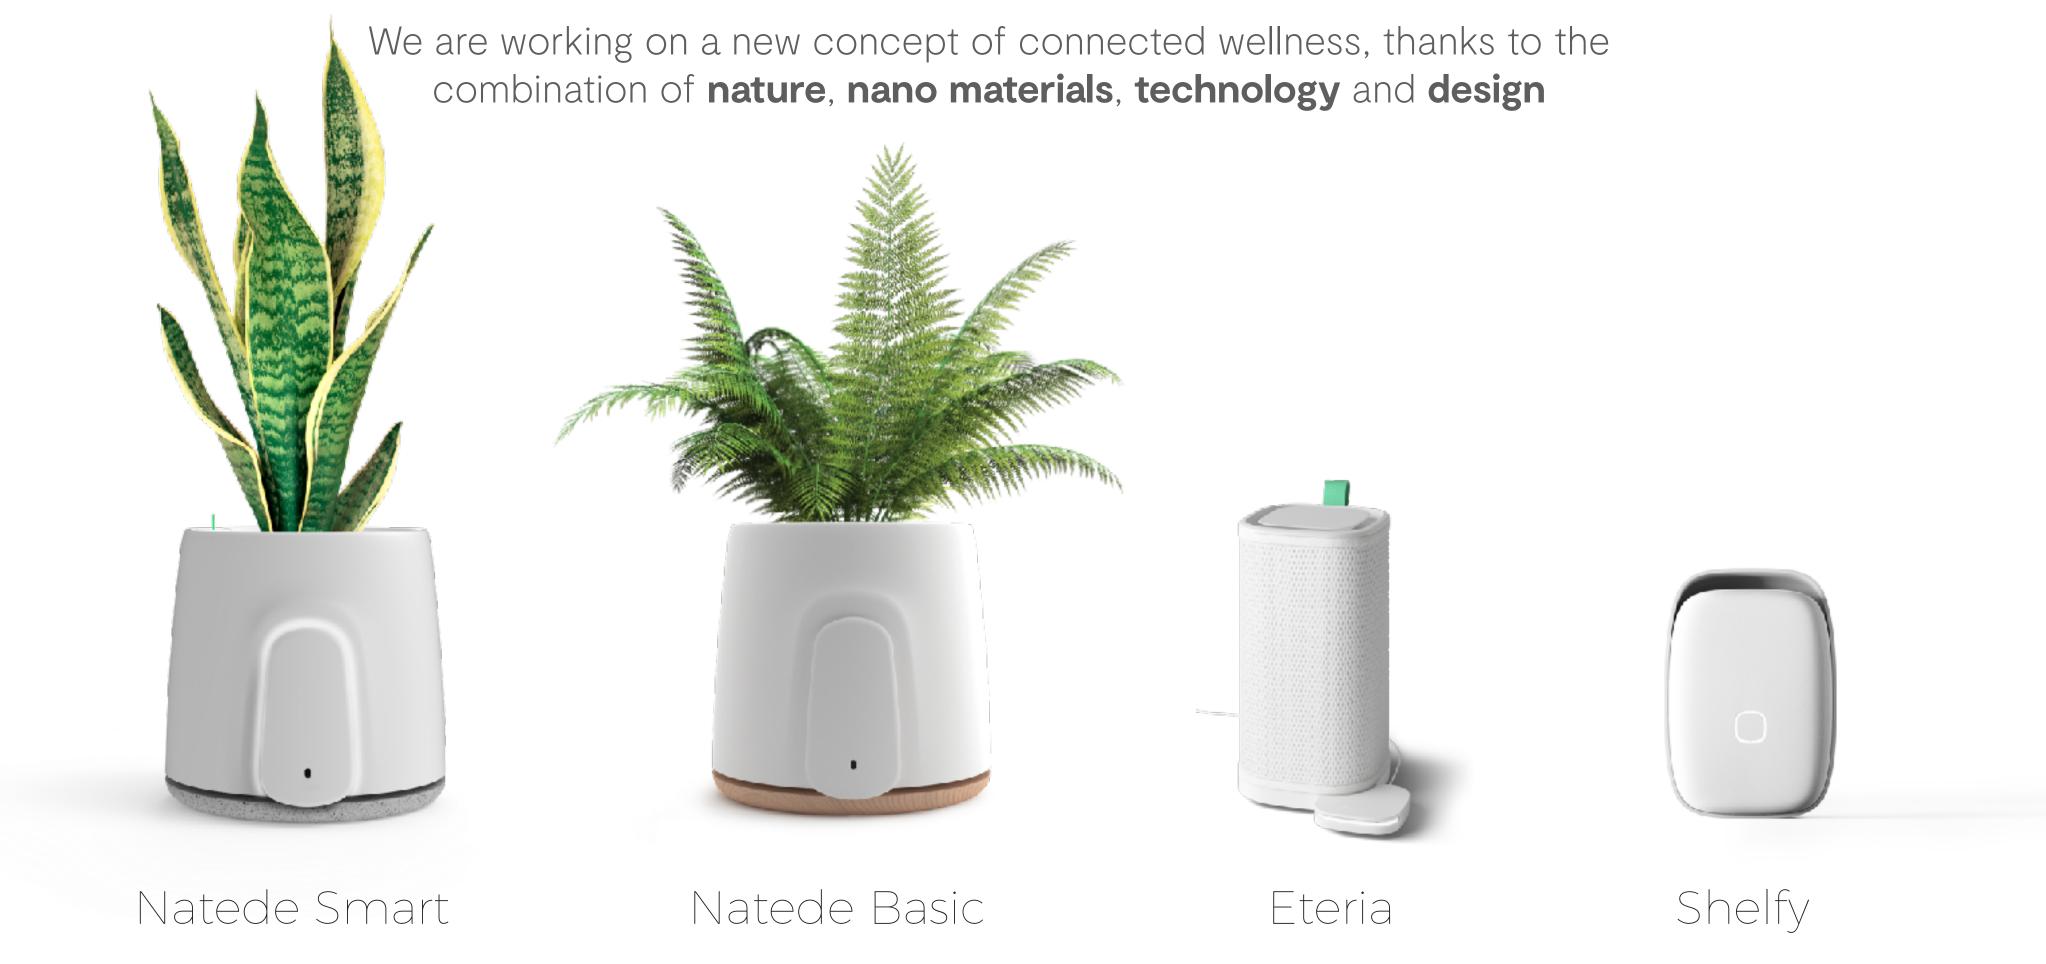

## **Our Solutions**

**2** Patents - **2** Patent Pending Applications - **3** Registered Designs - **3** Trademarks

## Natede, Introducing Nanomolecules

Launched in 2019, **Natede combines photocatalysis and phytoremediation** together with cutting edge sensors.

Natede Basic is a version without sensors and connectivity at a lower price.

## Eteria, diffused air purification and monitoring system

A new purification system that uses a **cutting edge photocatalysis** – perfect for small spaces and for B2B partnerships (es.HORECA).

## **Shelfy - the Solution to Food Waste**

Just place it in a **refrigerator** and our **nanomolecular** photocatalytic technologies will: