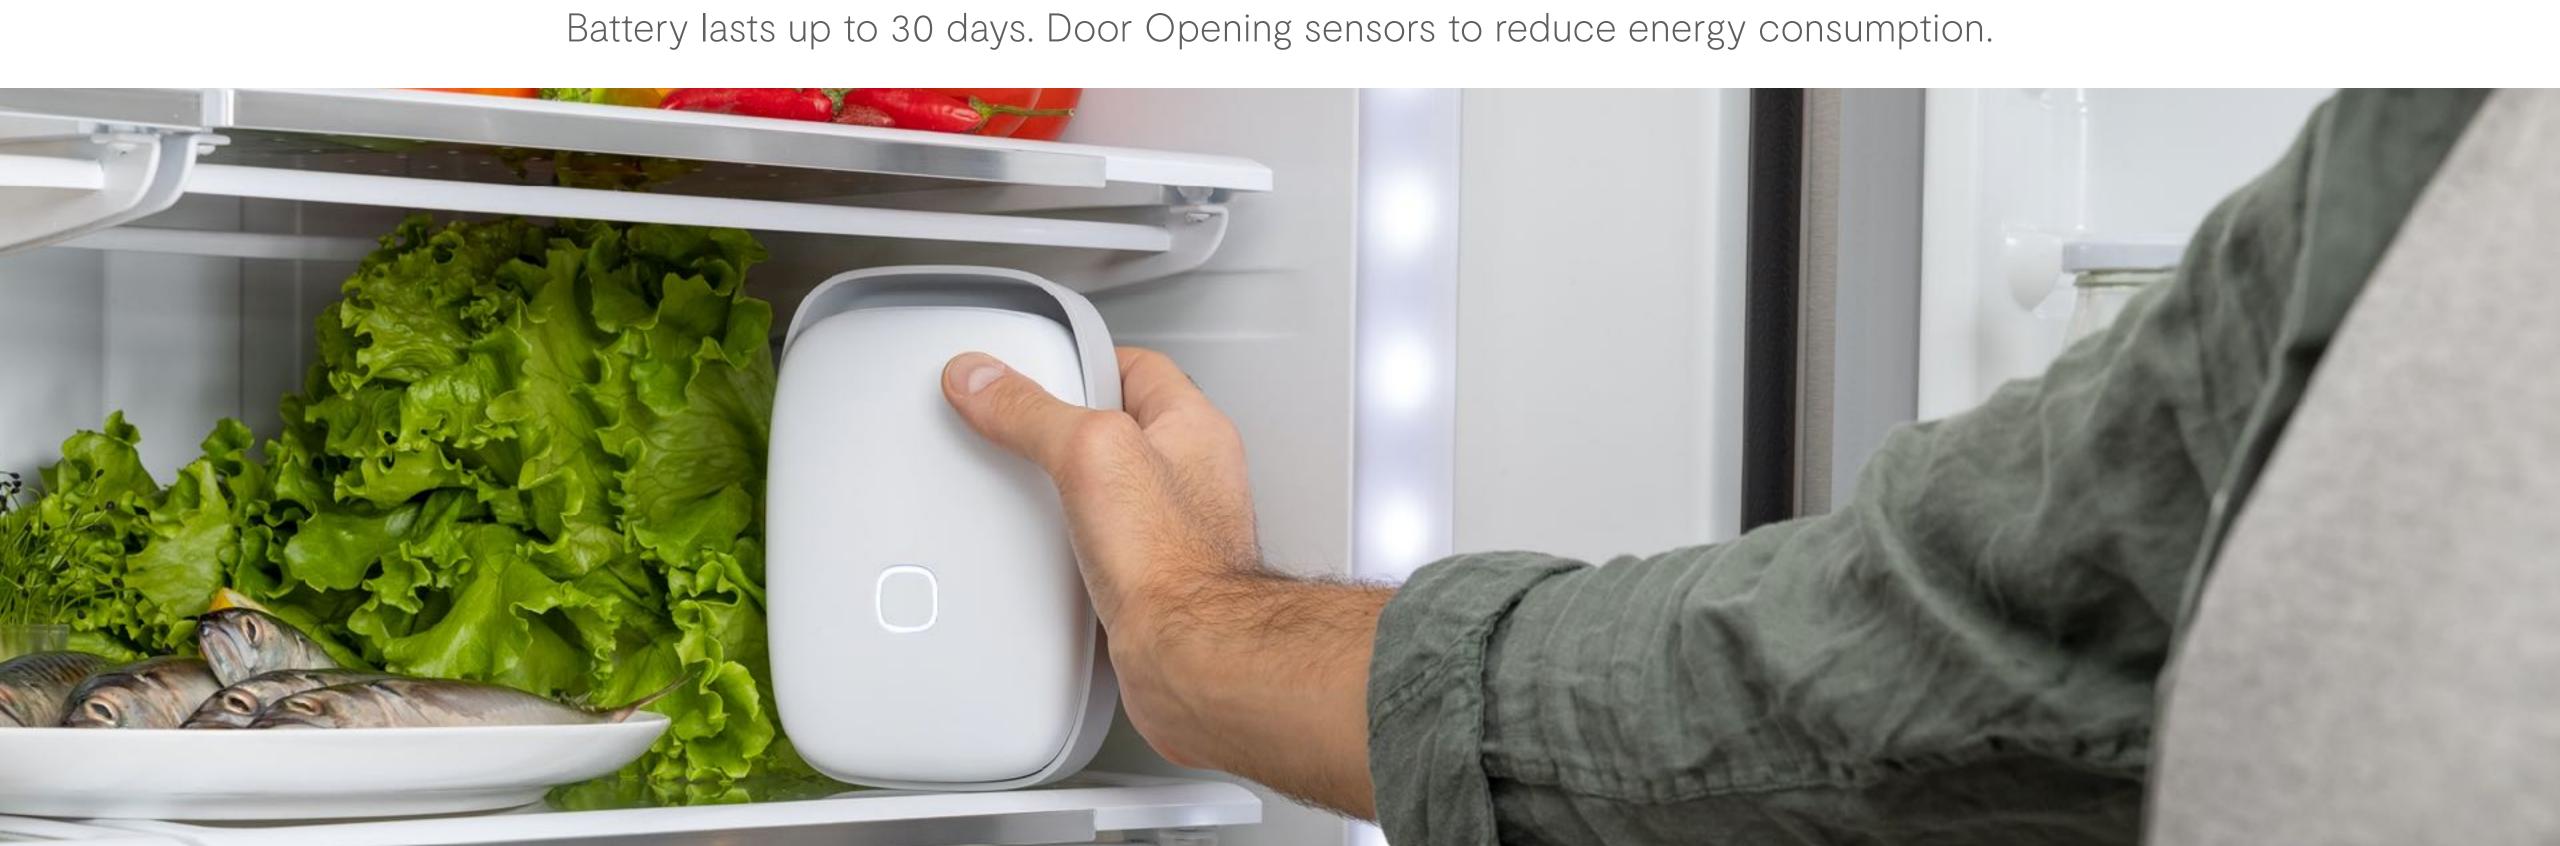

## **Shelfy - the Solution to Food Waste**

Just place it in a **refrigerator** and our **nanomolecular** photocatalytic technologies will:

### **Increase** Shelf Life up to 12 days

**Reduce Bacterial** Load on Food

### **Reduce Bad Odors**