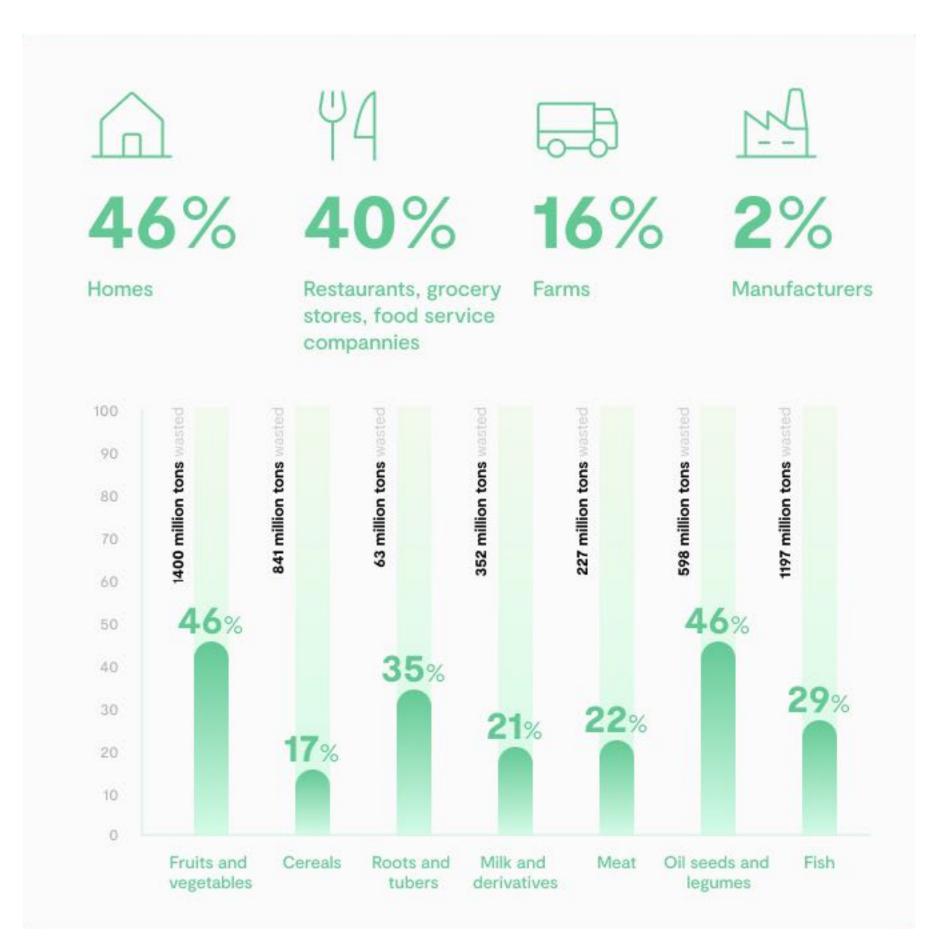

## 931mln tons of Food Wasted every year Almost \$2k per family lost every year 10% of CO2 annual emissions

**CURRENT SYSTEMS** 

### Food waste

Food waste is one of the biggest and most underestimated problems of our time. Fao.org