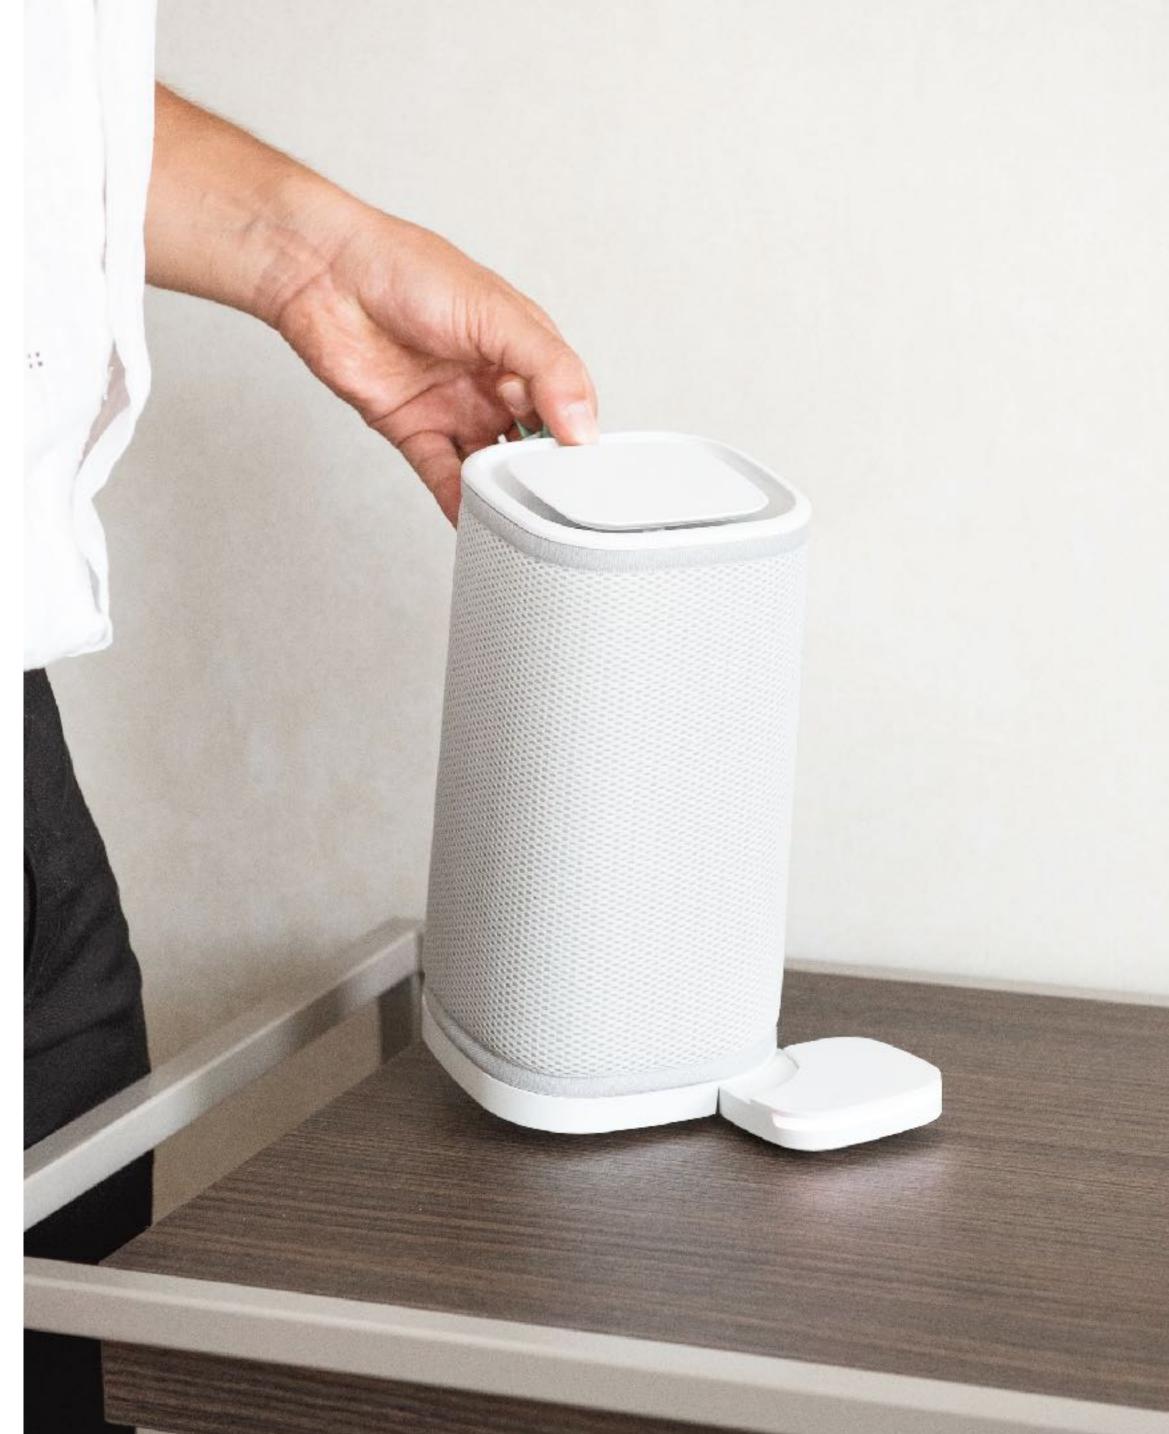

## **Shelfy - the Solution to Food Waste**

Just place it in a **refrigerator** and our **nanomolecular** photocatalytic technologies will:

### **Increase** Shelf Life up to 12 days

**Reduce Bacterial** Load on Food

### **Reduce Bad Odors**