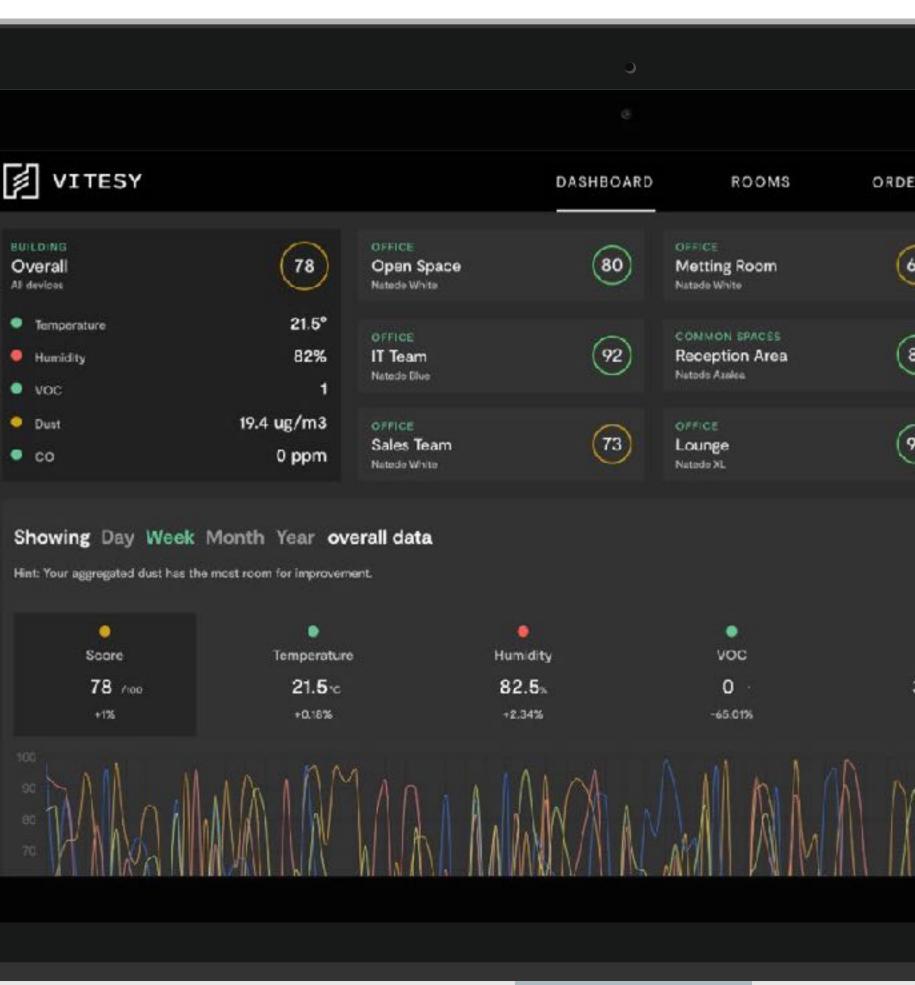

## **Cutting Edge** Technology and Innovation

All our devices are connected to our Proprietary Vitesy HUB

- ▶ air quality sensors management
- ▶ analytics
- ▶ advanced settings

Work with Wi-Fi and Bluetooth Desktop Dashboard for B2B and given with SaaS model.

|                                                                |                     |                                      | C         |                                               |
|----------------------------------------------------------------|---------------------|--------------------------------------|-----------|-----------------------------------------------|
|                                                                |                     |                                      |           |                                               |
| VITESY                                                         |                     |                                      | DASHBOARD | ROOI                                          |
| BUILDING<br>Overall<br>AF devices                              | 78                  | OFFICE<br>Open Space<br>Natede White | 80        | OFFICE<br>Metting Room<br>Natada White        |
| <ul> <li>Temperature</li> <li>Humidity</li> <li>VOC</li> </ul> | 21.5°<br>82%<br>1   | OFFICE<br>IT Team<br>Natede Blue     | 92        | CONMON SPACE<br>Reception Ar<br>Netods Azelea |
| <ul><li>Dust</li><li>CO</li></ul>                              | 19.4 ug/m3<br>0 ppm | OFFICE<br>Sales Team<br>Natedo White | 73        | OFFICE<br>Lounge<br>Natedo XL                 |

Hint: Your aggregated dust has the most room for improvement.