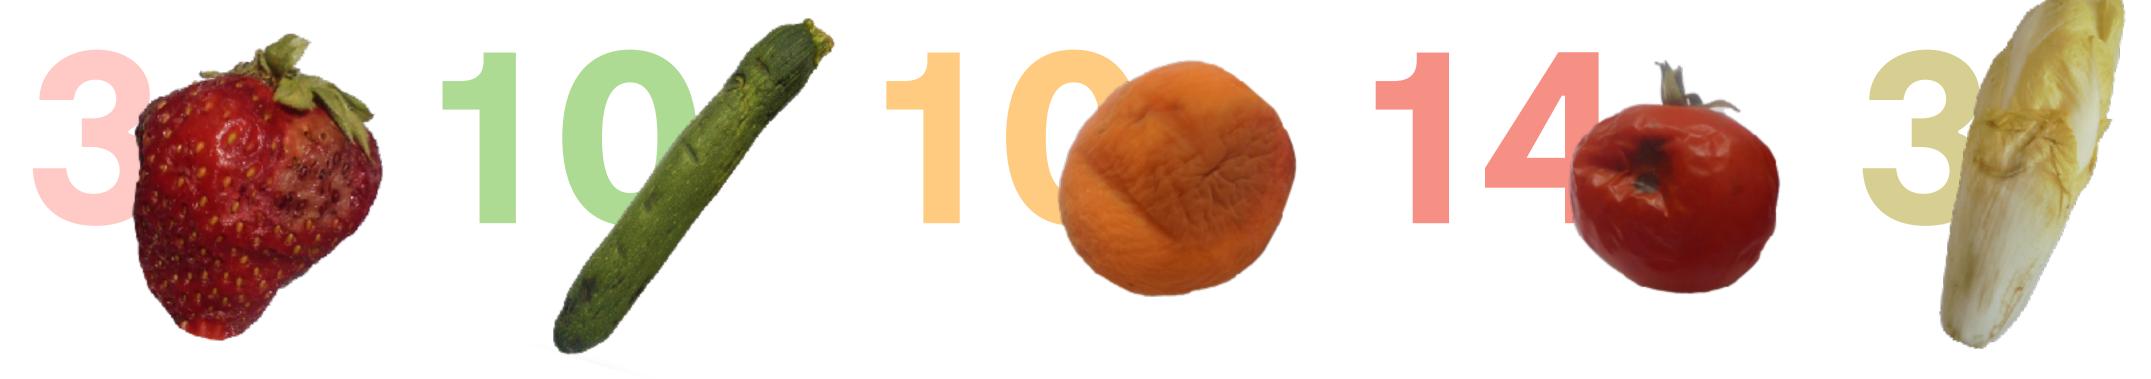

## **Shelfy - the Solution to Food Waste**

Just place it in a **refrigerator** and our **nanomolecular** photocatalytic technologies will:

### **Increase** Shelf Life up to 12 days

**Reduce Bacterial** Load on Food

## Preserve the freshness of your food

The days of storage in the normal refrigerator

The days of storage in the refrigerator with Shelfy

SHELF-LIFE REPORT