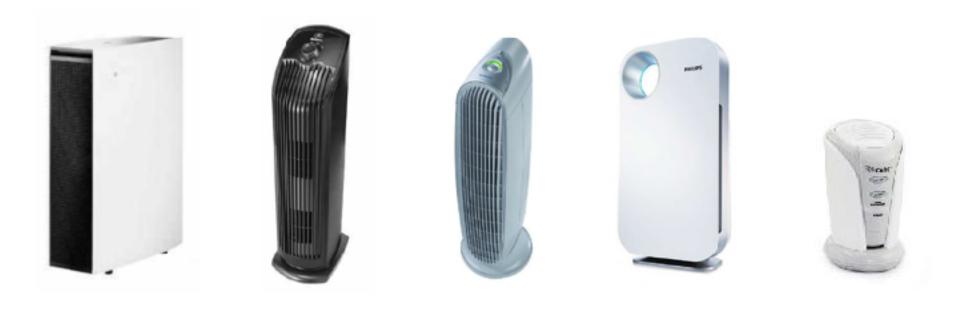

### Current Air Purifiers have 40 years old technology: HEPA or Carbon Filter\* And they represent an unpleasant solution for customers

\*Ozone and Plasma filters are not reliable and have huge side effects

## 102 Million Air Filters Wasted in the last 5 years\*20 thousand tons of trash generated\*

\*Statista: Global residential air purifier market size 2015-2021