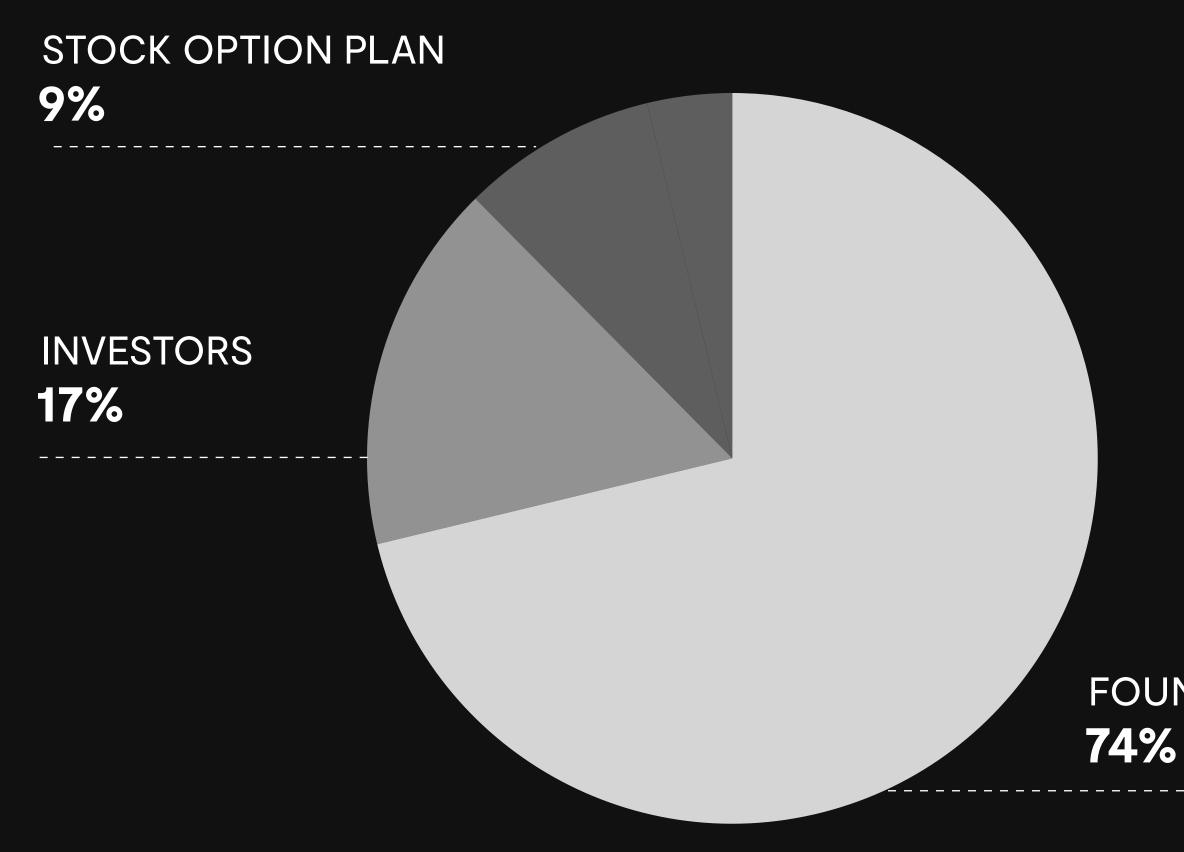

## Cap Table & New Bridge Round 2023

\*€1,5mio soft commitment obtained

### **New Round to Scale our Sales:**

- **Convertible** 24 months
- Discount 20% on future Rounds
- ▶ Pre-money at maturity: €23,5 mio
- Size: €3,4 Mio\* mainly for marketing and sales

FOUNDERS