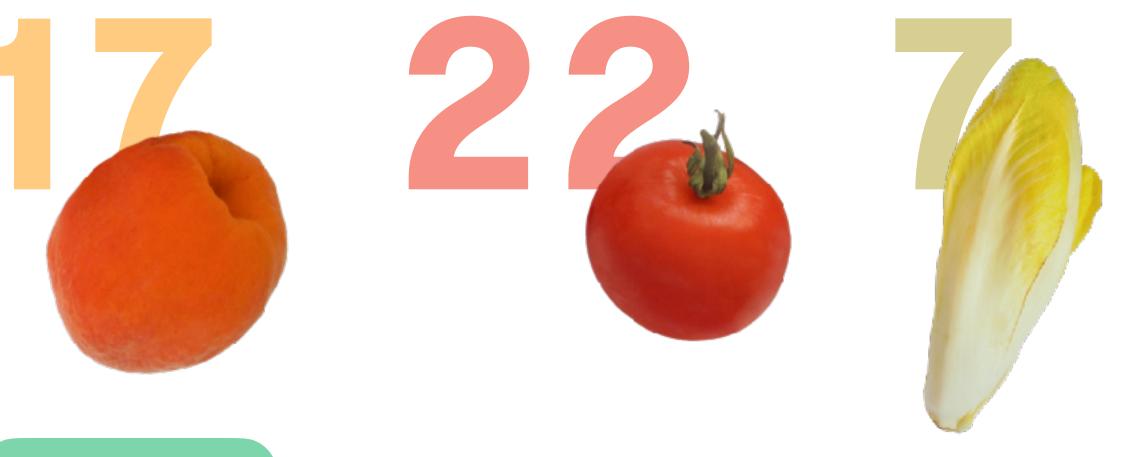

## **Shelfy - the Solution to Food Waste**

Just place it in a **refrigerator** and our **nanomolecular** photocatalytic technologies will:

### **Increase** Shelf Life up to 12 days

**Reduce Bacterial** Load on Food

## Preserve the freshness of your food

The days of storage in the normal refrigerator

The days of storage in the refrigerator with Shelfy

SHELF-LIFE REPORT