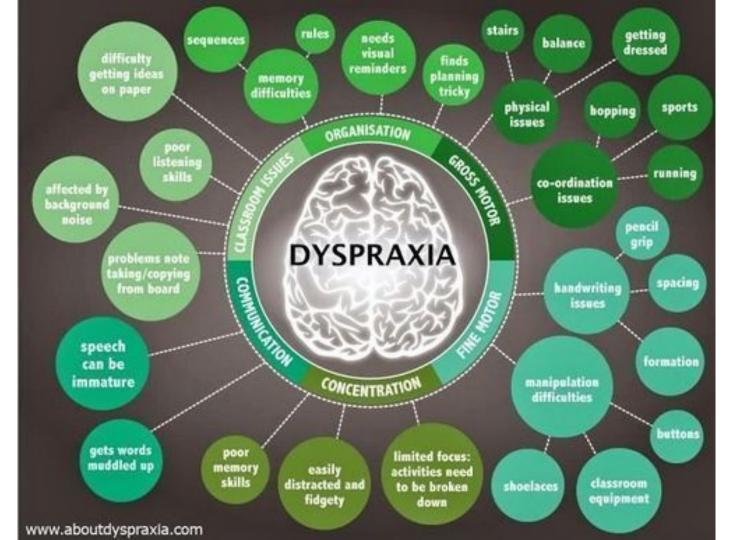

| Common Types of Learning Disabilities       |                                               |                                                                          |
|---------------------------------------------|-----------------------------------------------|--------------------------------------------------------------------------|
| Dyslexia                                    | Difficulty reading                            | Problems reading, writing, spelling, speaking                            |
| Dyscalculia                                 | Difficulty with math                          | Problems doing math problems, understanding time, using money            |
| Dysgraphia                                  | Difficulty with writing                       | Problems with handwriting, spelling, organizing ideas                    |
| Dyspraxia (Sensory<br>Integration Disorder) | Difficulty with fine motor skills             | Problems with hand-eye coordination, balance, manual dexterity           |
| Dysphasia/Aphasia                           | Difficulty with language                      | Problems understanding<br>spoken language, poor<br>reading comprehension |
| Auditory Processing<br>Disorder             | Difficulty hearing differences between sounds | Problems with reading,<br>comprehension, language                        |
| Visual Processing<br>Disorder               | Difficulty interpreting visual information    | Problems with reading,<br>math, maps, charts,<br>symbols, pictures       |