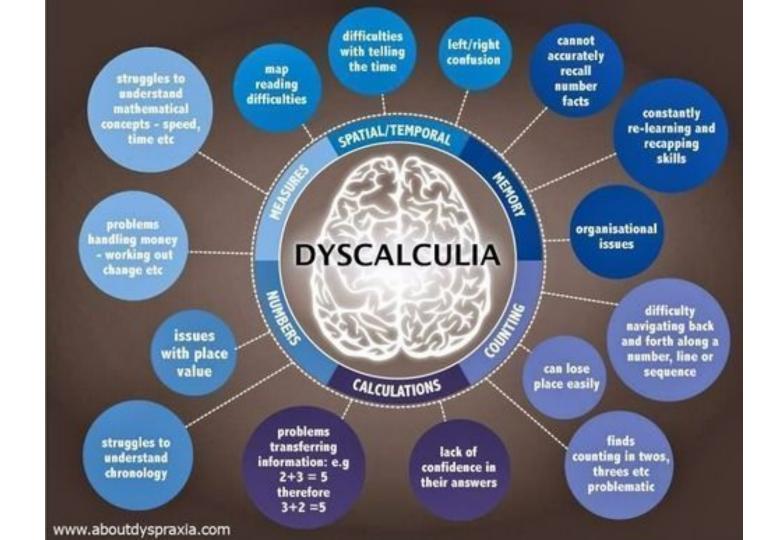

| Common Types of Learning Disabilities       |                                               |                                                                          |
|---------------------------------------------|-----------------------------------------------|--------------------------------------------------------------------------|
| Dyslexia                                    | Difficulty reading                            | Problems reading, writing, spelling, speaking                            |
| Dyscalculia                                 | Difficulty with math                          | Problems doing math problems, understanding time, using money            |
| Dysgraphia                                  | Difficulty with writing                       | Problems with handwriting, spelling, organizing ideas                    |
| Dyspraxia (Sensory<br>Integration Disorder) | Difficulty with fine motor skills             | Problems with hand-eye coordination, balance, manual dexterity           |
| Dysphasia/Aphasia                           | Difficulty with language                      | Problems understanding<br>spoken language, poor<br>reading comprehension |
| Auditory Processing<br>Disorder             | Difficulty hearing differences between sounds | Problems with reading,<br>comprehension, language                        |
| Visual Processing<br>Disorder               | Difficulty interpreting visual information    | Problems with reading,<br>math, maps, charts,<br>symbols, pictures       |