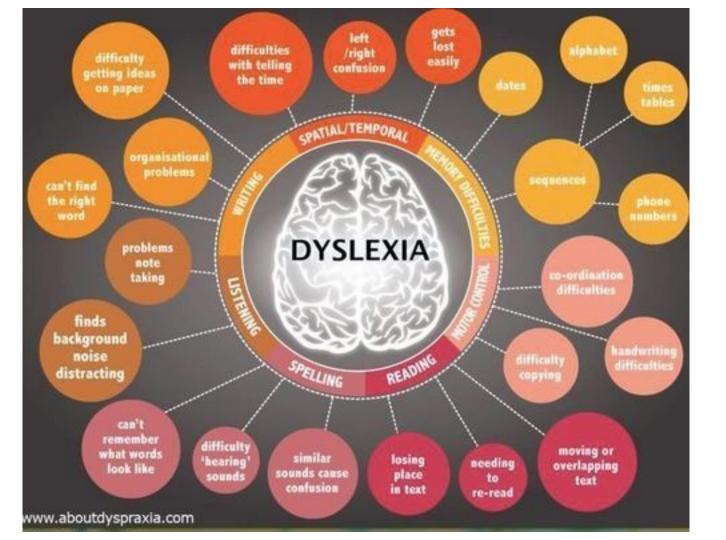

| Common Types of Learning Disabilities       |                                               |                                                                          |
|---------------------------------------------|-----------------------------------------------|--------------------------------------------------------------------------|
| Dyslexia                                    | Difficulty reading                            | Problems reading, writing, spelling, speaking                            |
| Dyscalculia                                 | Difficulty with math                          | Problems doing math problems, understanding time, using money            |
| Dysgraphia                                  | Difficulty with writing                       | Problems with handwriting, spelling, organizing ideas                    |
| Dyspraxia (Sensory<br>Integration Disorder) | Difficulty with fine motor skills             | Problems with hand-eye coordination, balance, manual dexterity           |
| Dysphasia/Aphasia                           | Difficulty with language                      | Problems understanding<br>spoken language, poor<br>reading comprehension |
| Auditory Processing<br>Disorder             | Difficulty hearing differences between sounds | Problems with reading,<br>comprehension, language                        |
| Visual Processing<br>Disorder               | Difficulty interpreting visual information    | Problems with reading,<br>math, maps, charts,<br>symbols, pictures       |