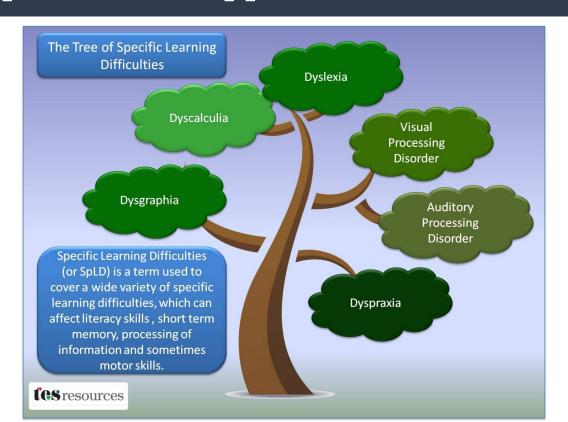

| Common Types of Learning Disabilities       |                                               |                                                                          |
|---------------------------------------------|-----------------------------------------------|--------------------------------------------------------------------------|
| Dyslexia                                    | Difficulty reading                            | Problems reading, writing, spelling, speaking                            |
| Dyscalculia                                 | Difficulty with math                          | Problems doing math problems, understanding time, using money            |
| Dysgraphia                                  | Difficulty with writing                       | Problems with handwriting, spelling, organizing ideas                    |
| Dyspraxia (Sensory<br>Integration Disorder) | Difficulty with fine motor skills             | Problems with hand-eye coordination, balance, manual dexterity           |
| Dysphasia/Aphasia                           | Difficulty with language                      | Problems understanding<br>spoken language, poor<br>reading comprehension |
| Auditory Processing<br>Disorder             | Difficulty hearing differences between sounds | Problems with reading,<br>comprehension, language                        |
| Visual Processing<br>Disorder               | Difficulty interpreting visual information    | Problems with reading,<br>math, maps, charts,<br>symbols, pictures       |