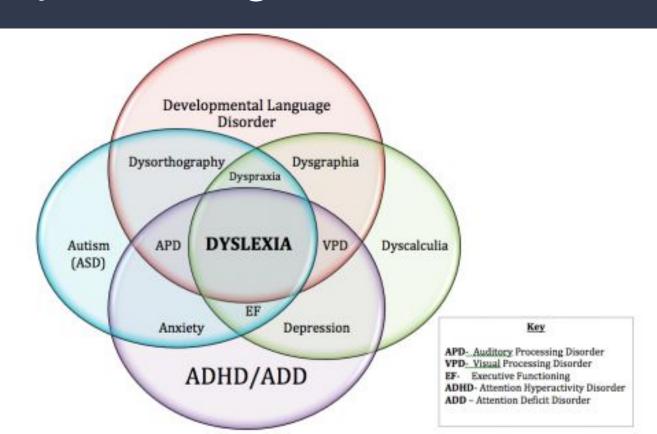

| Common Types of Learning Disabilities       |                                               |                                                                          |
|---------------------------------------------|-----------------------------------------------|--------------------------------------------------------------------------|
| Dyslexia                                    | Difficulty reading                            | Problems reading, writing, spelling, speaking                            |
| Dyscalculia                                 | Difficulty with math                          | Problems doing math problems, understanding time, using money            |
| Dysgraphia                                  | Difficulty with writing                       | Problems with handwriting, spelling, organizing ideas                    |
| Dyspraxia (Sensory<br>Integration Disorder) | Difficulty with fine motor skills             | Problems with hand-eye coordination, balance, manual dexterity           |
| Dysphasia/Aphasia                           | Difficulty with language                      | Problems understanding<br>spoken language, poor<br>reading comprehension |
| Auditory Processing<br>Disorder             | Difficulty hearing differences between sounds | Problems with reading,<br>comprehension, language                        |
| Visual Processing<br>Disorder               | Difficulty interpreting visual information    | Problems with reading,<br>math, maps, charts,<br>symbols, pictures       |

### Comorbidity in learning disabilities