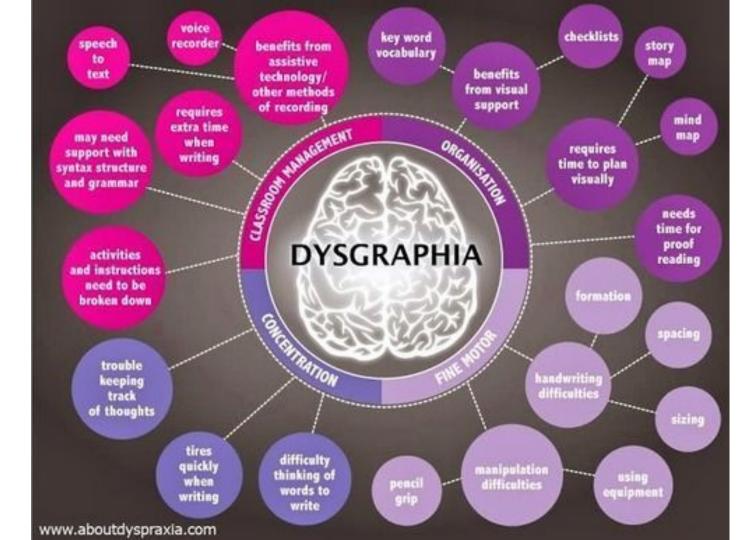

| Common Types of Learning Disabilities       |                                               |                                                                          |
|---------------------------------------------|-----------------------------------------------|--------------------------------------------------------------------------|
| Dyslexia                                    | Difficulty reading                            | Problems reading, writing, spelling, speaking                            |
| Dyscalculia                                 | Difficulty with math                          | Problems doing math problems, understanding time, using money            |
| Dysgraphia                                  | Difficulty with writing                       | Problems with handwriting, spelling, organizing ideas                    |
| Dyspraxia (Sensory<br>Integration Disorder) | Difficulty with fine motor skills             | Problems with hand-eye coordination, balance, manual dexterity           |
| Dysphasia/Aphasia                           | Difficulty with language                      | Problems understanding<br>spoken language, poor<br>reading comprehension |
| Auditory Processing<br>Disorder             | Difficulty hearing differences between sounds | Problems with reading,<br>comprehension, language                        |
| Visual Processing<br>Disorder               | Difficulty interpreting visual information    | Problems with reading,<br>math, maps, charts,<br>symbols, pictures       |